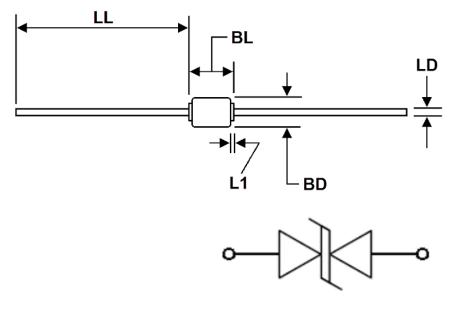

# 4. Package Dimensions

Dimensions are in inches. Millimeters are given for general information only. In accordance with ASME Y14.5M, diameters are equivalent to  $\Phi x$  symbology.

Schematic Symbol

| Ltr - | Inc   | hes   | Millin | Notes |       |
|-------|-------|-------|--------|-------|-------|
|       | Min   | Max   | Min    | Max   | Notes |
| BD    | 0.085 | 0.140 | 2.16   | 3.56  | 1     |
| BL    | 0.140 | 0.185 | 3.56   | 4.70  |       |
| LD    | 0.026 | 0.033 | 0.66   | 0.84  |       |
| LL    | 1.00  | 1.30  | 25.40  | 33.02 |       |
| L1    | -     | 0.030 | -      | 0.76  | 2     |

#### **Notes:**

- 1. Dimension BD shall be measured at the largest diameter.
- 2. Dimension L1 lead diameter uncontrolled in this area.