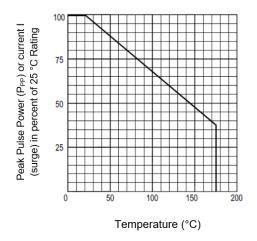

# 3. Performance Curves

Figure 3-1. Peak Pulse Power vs. Pulse Time

Figure 3-2. Pulse Derating curve (Not Applicable to JANHC/JANKC Die)

Figure 3-3. Pulse Wave Form

Figure 3-4. Temperature-Power Derating Curve