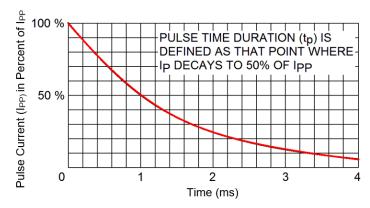

# 3. Performance Curves

Figure 3-1. Peak Pulse Power vs. Pulse Time

Figure 3-2. Pulse Derating curve (Not Applicable to JANHC/JANKC Die)

Figure 3-3. Pulse Wave Form

Figure 3-4. Temperature-Power Derating Curve