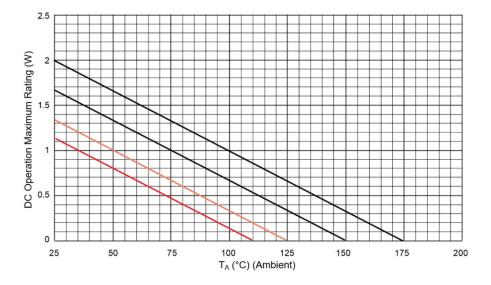

# 3. Performance Curves

Figure 3-1. Peak Pulse Power vs. Pulse Time

Figure 3-2. Pulse Derating curve (Not Applicable to JANHC/JANKC Die)

Figure 3-3. Pulse Wave Form

Figure 3-4. Temperature-Power Derating Curve

#### Notes:

- 1. At 3/8 inch lead length from body.
- 2. Steady-state power ratings with reference to ambient are for PC boards where thermal resistance from mounting point to ambient is sufficiently controlled where maximum rated T<sub>J</sub> is not exceeded (also see Figure 3-4).