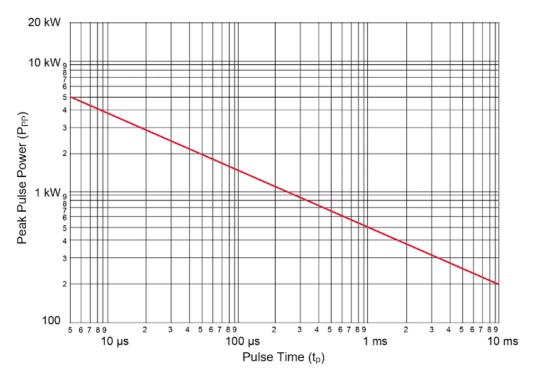

# 3. Performance Curves

Figure 3-1. Peak Pulse Power vs. Pulse Time

Figure 3-2. Pulse Derating curve (Not Applicable to JANHC/JANKC Die)

Figure 3-3. Pulse Wave Form

Figure 3-4. Temperature-Power Derating Curve