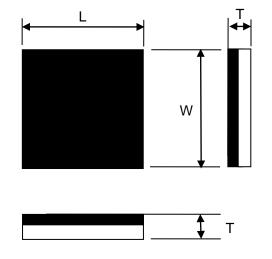

### 3, Dimension

|      | [mm]          |
|------|---------------|
| Mark | Dimensions    |
| L    | $3.2 \pm 0.2$ |
| W    | $3.2 \pm 0.2$ |
| Т    | 0.75 max      |

Fig.2 Package Dimension