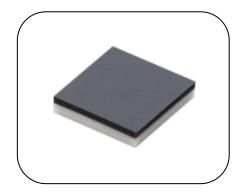

#### [Features]

- Ultra miniature package (3.2 x 3.2 x 0.75mmMax)
- RF antenna is embedded within substrate
- Robust package design
- NFC forum type2 compliant
- Using NXP NTAG212, 1024bits user memory
- Read range: 15mm (200mW output power)
- · Can be attached to a wide range of objects
- Operating temperature -25°C ~ +70°C
- 100% green material for RoHS compliance