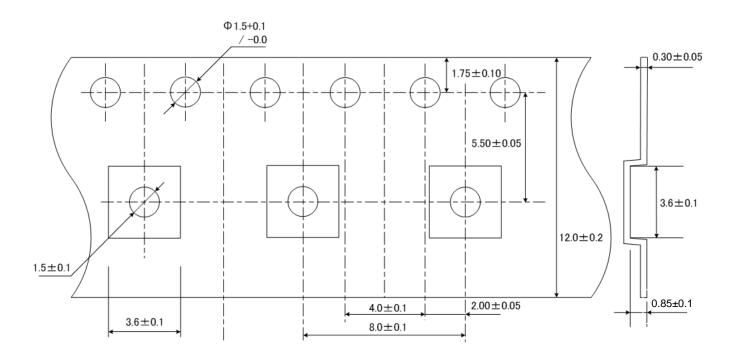

#### 5, Packing Information

This product is supplied by tape and reel package

5-1. Quantity per reel

6,000pcs

5-2. Minimum order quantity

6,000pcs

5-3. Tape and Reel Packing

## (1) Dimensions of Tape ( Plastic tape )