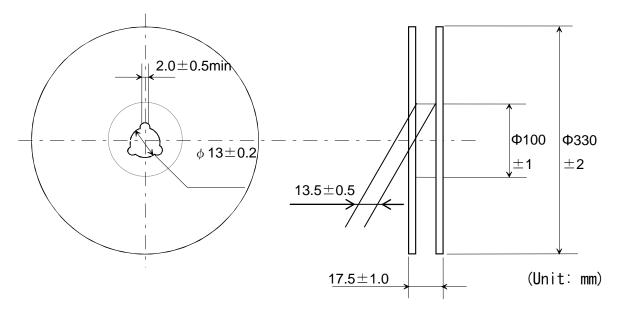

, Dimension



|      | [mm]          |
|------|---------------|
| Mark | Dimensions    |
| L    | $3.2 \pm 0.2$ |
| W    | $3.2 \pm 0.2$ |
| Т    | 0.75 max      |

Fig.2 Package Dimension

#### **4, Electrical Performance**

15mm of Read range(Reference only) Reader/Writer : LXRFZZHAAA-026 (muRata manufactured) Output Power of Reader/Writer : 200mW

All Rights Reserved, Copyright© Murata Manufacturing Co., Ltd.





#### 5, Packing Information

This product is supplied by tape and reel package

5-1. Quantity per reel

6,000pcs

5-2. Minimum order quantity

6,000pcs

5-3. Tape and Reel Packing

## (1) Dimensions of Tape ( Plastic tape )



#### All Rights Reserved, Copyright© Murata Manufacturing Co., Ltd.



## HF MAGICSTRAP<sup>®</sup> Data Sheet LXMS33HCNL-167

(2) Dimensions of Reel



### 6. Contact window

URL : http://www.murata.com/products/rfid/index.html

" MAGICSTRAP® " is the registered trademark of Murata Manufacturing. Co., Ltd. in Japan.

For any inquiries/queries, please feel free to contact us.

All Rights Reserved, Copyright© Murata Manufacturing Co., Ltd.