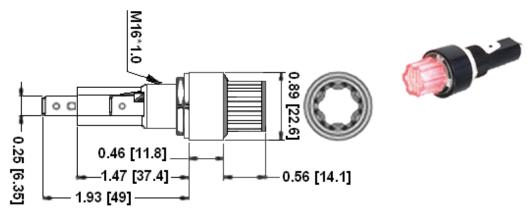

## Type PMA-LS-DC1-Q2S Panel Mount Fuse Holder 1/4" x 11/4" (6.3 x 32mm) Fuses LED Warning Light / Screw

www.optifuse.com

(619) 593-5050

Electrical Rating: 20A, 32V DC Fuse Style: '4" x 1'4" (6.3 x 32mm)

**IP Rating:** IP66 **Material:** 

Frame: Phenolic (UL flame: 94V-1)
Cap: Polycarbonate (UL flame: 94V-2)
Terminals: Silver-plated copper

Cap: LED Warning Light type, Screw type LED indicates when fuse is burned.

Mounting: by nut

Terminal: Solder/Quick-Connect 6.4mm / 0.250"

**Panel Thickness:** 0.5 ~ 10.0mm **Agency Standards and Listings:** 

c **FL** us

**Product Dimensions: Inches [mm]** 