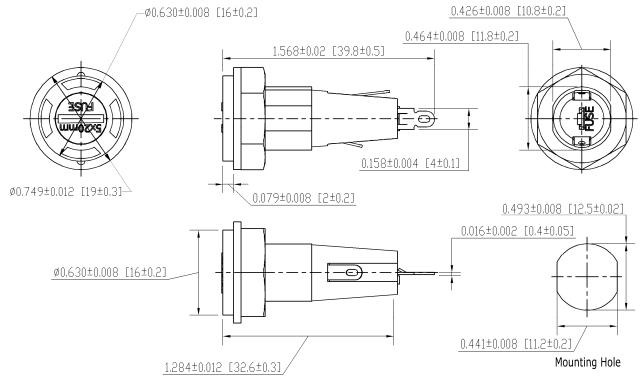

## Type PMC-DS-01-SOS (formerly PDC-01) Panel Mount Fuse Holder 5 x 20mm Driver / Screw



Electrical Rating: 10A, 250V AC

**Fuse Style:** 5 x 20mm

Material:
Body: Nylon

**Terminals:** Nickel-plated copper alloy; terminal, solder type, straight terminal

Mounting: Nylon hex nut-rear panel Cap: Slotted Driver type, Screw type Nickel-plated copper alloy insert Terminal: Solder tab - 4.00mm / 0.156"

## **Product Dimensions: Inches [mm]**



## Warning:

-Operation beyond the specified maximum ratings or improper use may result in damage and possible electrical arcing and/or flame.



- -Fuse Holders are not intended for circuit disconnect. All power should be disconnected before removing fuse.
- -Avoid contact of Fuse Holder with chemical solvent. Prolonged contact will damage the device performance.

Note: All specifications subject to change without notice.

Rev A 02/2009 - Page: 1/1 Code: J01-01D