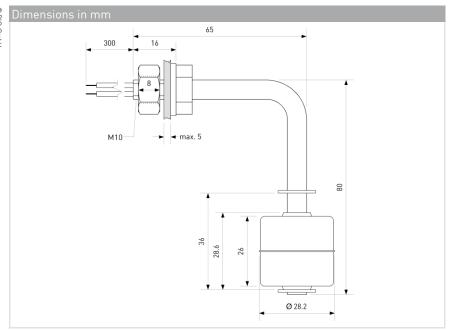

## PLS-080B-3VAL

Stainless Steel Level Sensor

| Material Information |                                             |        |
|----------------------|---------------------------------------------|--------|
|                      | Material                                    | Colour |
| Housing              | Stainless Steel 304, mechanically polished  |        |
| Cable                | UL 1332, AWG 24, 4 mm stripped and tinned   | black  |
| Nuts                 | Stainless Steel 304, M10, 1 pc preassembled |        |
| Float                | Stainless Steel 304, mechanically polished  |        |
| Potting              | PU / Epoxy                                  | black  |
| Sealing ring         | Silicone                                    | white  |