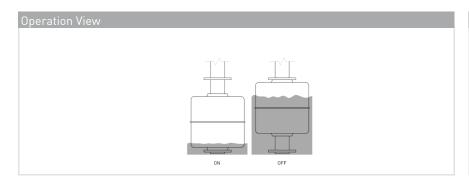

## Remarks

When mounted near ferromagnetic parts switching distance of PLS-080B-3VAL may vary.

Electromagnetical influences and magnetic fields may change the switching behaviour of the Level Sensor.