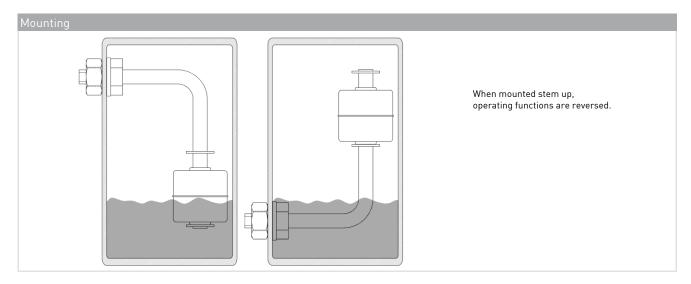

## Remarks

When mounted near ferromagnetic parts switching distance of PLS-080B-3VAL may vary.

Electromagnetical influences and magnetic fields may change the switching behaviour of the Level Sensor.