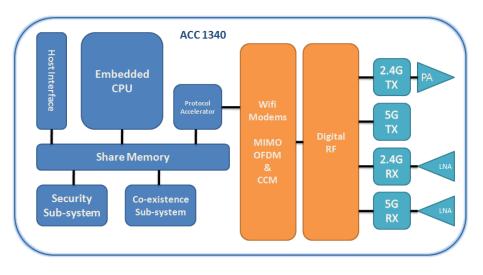

### Wifi Radio Single Chip Solution

ACC 1340 is our fully integrated Wifi Radio single chip solution

802.11 a/b/g/n, with WAP/WAP2/WAPI/WEP security protocol.

ACC 1340 supports STA, Soft AP, HotSpot 2.0, and Wifi Direct. It also supports concurrent mode STA and Soft AP to enable complex connectivity scenario.

It supports 2.4GHz and 5GHz dual band, with integrated with 2.4GHz PA to reduce external BOM component and cost.