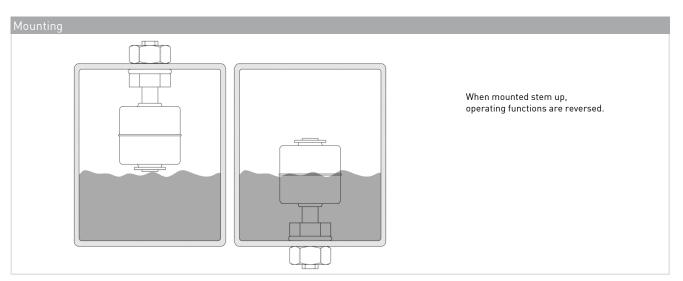

### Remarks

When mounted near ferromagnetic parts switching distance of PLS-045B-3VAI may vary.

Electromagnetical influences and magnetic fields may change the switching behaviour of the Level Sensor.