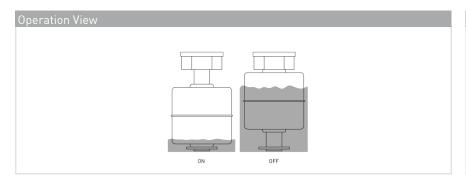

### Remarks

When mounted near ferromagnetic parts switching distance of PLS-045B-3VAI may vary.

Electromagnetical influences and magnetic fields may change the switching behaviour of the Level Sensor.