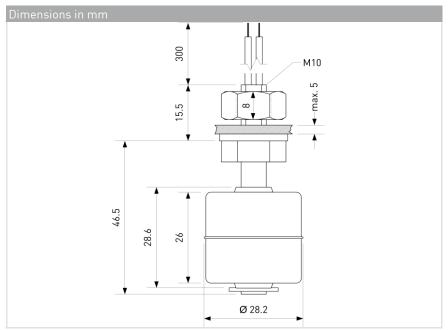

### PLS-045B-3VAI

Stainless Steel Level Sensor

| Material Information |                                             |        |
|----------------------|---------------------------------------------|--------|
|                      | Material                                    | Colour |
| Housing              | Stainless Steel 304, mechanically polished  |        |
| Cable                | UL 1332, AWG 24, 4 mm stripped and tinned   | black  |
| Nuts                 | Stainless Steel 304, M10, 1 pc preassembled |        |
| Float                | Stainless Steel 304, mechanically polished  |        |
| Potting              | PU / Epoxy                                  | black  |
| Sealing ring         | Silicone                                    | white  |