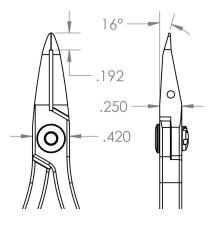

- Precision Level
- Material
- Surface Resistivity
- Shape
- Type of Cut
- Group
- Cutting Capacity
- Blade Angle
- 50 24 AWG / .001 .020" / .03 .5 mm 16° Blade Length .285" (7.13mm)

3

**EAR99** 

USA

27111511

- Body Width 0.42" (10.5mm)
- .25" (6.25mm) Body Height
- OAL
- Weight (OZ)
- UPC
- Schedule B
- ECCN
- UNSPSC Code
- Country of Origin