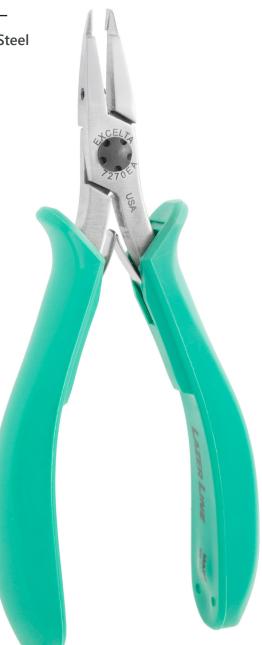

## Cutters - Long Nose Fine Tip - Relieved Head -\*\*\*\* Carbon Steel

The 7270EA five star Lazer Line® small fine tip optimum flush cutter has a cutting capacity of .001" - .020" soft wire. It is made of carbon tool steel steel with induction hardened cutting blades to RHC 63-65. This overall length is 5.25". The CNC machining allows the joint surfaces to be perfect to allow for long life. The dual leaf springs provide a smooth action.