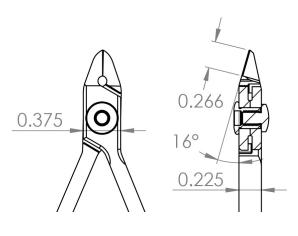

Shape

Type of Cut

• Group

 Cutting Capacity 50 - 20 AWG / .001 - .032" / .03 - .88 mm 16°

• Blade Angle .266" (6.65mm)

• Blade Length

• Body Width 0.375"(9.38mm)

.225"(5.63mm) Body Height 4.5" (112.5mm)

 OAL 3

• Weight (OZ)

UPC

• Schedule B 8203.20.60.60

• ECCN EAR99

• UNSPSC Code 27111511

 Country of Origin **USA** 