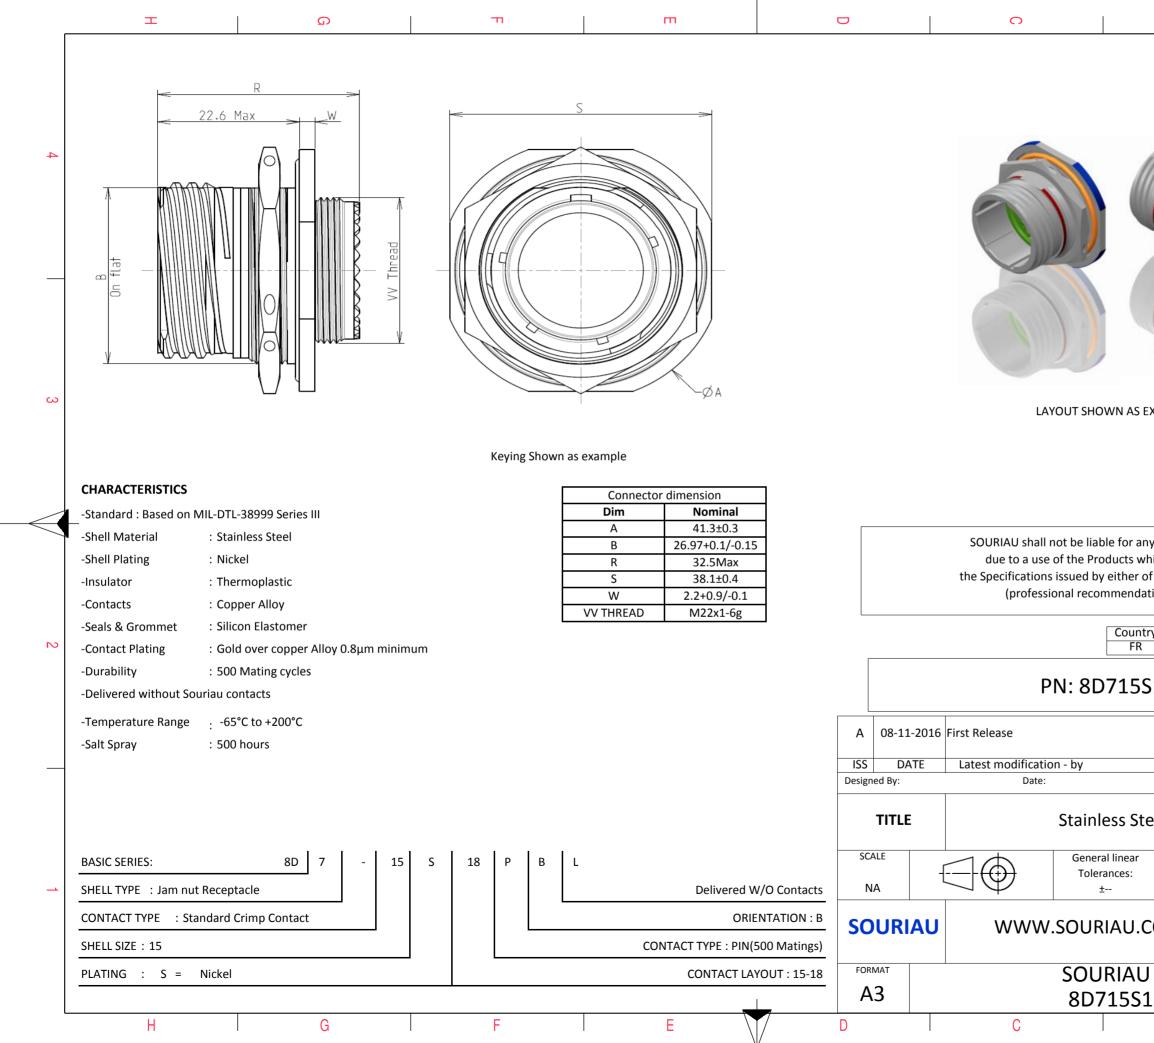

|                                                                                                     | Ξ                                                                 |                              | Þ                    |        |   |  |
|-----------------------------------------------------------------------------------------------------|-------------------------------------------------------------------|------------------------------|----------------------|--------|---|--|
|                                                                                                     |                                                                   |                              |                      |        |   |  |
|                                                                                                     |                                                                   |                              |                      |        |   |  |
|                                                                                                     |                                                                   |                              |                      |        |   |  |
| ĥ                                                                                                   | R/                                                                |                              |                      |        | 4 |  |
|                                                                                                     |                                                                   |                              |                      |        |   |  |
|                                                                                                     |                                                                   | 1                            |                      |        |   |  |
|                                                                                                     | Ya                                                                |                              |                      |        |   |  |
|                                                                                                     | 1/4                                                               | 2                            |                      |        |   |  |
| 1                                                                                                   |                                                                   | 1                            |                      |        |   |  |
|                                                                                                     |                                                                   |                              |                      |        |   |  |
| S EXA                                                                                               | AMPLE                                                             |                              |                      |        | 3 |  |
|                                                                                                     |                                                                   |                              |                      |        |   |  |
|                                                                                                     |                                                                   |                              |                      |        |   |  |
| anvi                                                                                                | non-conformit                                                     | v or damage                  |                      |        |   |  |
| any non-conformity or damage<br>which does not comply with<br>or of the Parties or by a third party |                                                                   |                              |                      |        |   |  |
|                                                                                                     | on, technical n                                                   |                              | - 7                  |        |   |  |
| intry<br>R                                                                                          | Jurisd                                                            | liction & Cont<br>Not Listed | rol List             |        | 0 |  |
|                                                                                                     |                                                                   | NUL LISLEO                   |                      | ]      | 2 |  |
| 5S18PBL                                                                                             |                                                                   |                              |                      |        |   |  |
|                                                                                                     |                                                                   |                              |                      |        |   |  |
|                                                                                                     |                                                                   | CUSTOME                      | R DRAWING            | MOD N° | - |  |
| Stoc                                                                                                | Recenta                                                           |                              |                      |        | - |  |
|                                                                                                     | el Recepta                                                        |                              |                      |        |   |  |
| ar                                                                                                  |                                                                   |                              | PROJECT<br><b>59</b> |        | 1 |  |
| This document is the property of                                                                    |                                                                   |                              |                      |        |   |  |
| J.CC                                                                                                | .COM it must not be reproduced or communicated without permission |                              |                      |        |   |  |
|                                                                                                     | DRG N°                                                            |                              |                      | SHEET  | - |  |
| S18                                                                                                 | BPBL-C                                                            | I                            |                      | 1/2    | J |  |
|                                                                                                     | В                                                                 |                              | A                    |        |   |  |
|                                                                                                     |                                                                   |                              |                      |        |   |  |

|          | Ŧ                                                                                                                                                                                                                                                                                                                                             | ۵                                                                                                                                                                                                                                                                                                                                                                                                                                                                                                                                                                                                                                                 | г | m            | D                        | 0                                                                                                  |                                  |
|----------|-----------------------------------------------------------------------------------------------------------------------------------------------------------------------------------------------------------------------------------------------------------------------------------------------------------------------------------------------|---------------------------------------------------------------------------------------------------------------------------------------------------------------------------------------------------------------------------------------------------------------------------------------------------------------------------------------------------------------------------------------------------------------------------------------------------------------------------------------------------------------------------------------------------------------------------------------------------------------------------------------------------|---|--------------|--------------------------|----------------------------------------------------------------------------------------------------|----------------------------------|
| 4        |                                                                                                                                                                                                                                                                                                                                               | Contact Layout<br>$ \begin{array}{c}                                     $                                                                                                                                                                                                                                                                                                                                                                                                                                                                                                                                                                        |   |              |                          | Panel cutout                                                                                       |                                  |
|          | Contact<br>position ID         X-axis<br>(mm)           A         +065 (1.65)           B         +195 (4.95)           C         +280 (6.60)           D         +195 (4.95)           E         +130 (3.30)           F         +000 (0.00)           G         -130 (3.30)           H         -195 (4.95)           J         -280 (6.60) | +.113 (2.87)         L        065 (1.65)         +.252 (6.40)           +.000 (0.00)         M        065 (1.65)         +.113 (2.87)          113 (2.87)         N         +.065 (1.65)         +.113 (2.87)          225 (5.72)         P         +.130 (3.30)         +.000 (0.00)          225 (5.72)         R         +.065 (1.65)        113 (2.87)          225 (5.72)         R         +.065 (1.65)        113 (2.87)          225 (5.72)         S        065 (1.65)        113 (2.87)          113 (2.87)         T        130 (3.30)         +.000 (0.00)           +.000 (0.00)         U         +.000 (0.00)         +.000 (0.00) | ] |              | Max                      | ¢C                                                                                                 | 2 mm                             |
| ى        | size no. co                                                                                                                                                                                                                                                                                                                                   | ontacts contacts rating location<br>18 20 I All MS20052-16                                                                                                                                                                                                                                                                                                                                                                                                                                                                                                                                                                                        |   |              |                          | Dim         Nomin           B         27.56+0/-           ØC         28.83+0.2                     | -0.25                            |
|          | <b> </b>                                                                                                                                                                                                                                                                                                                                      |                                                                                                                                                                                                                                                                                                                                                                                                                                                                                                                                                                                                                                                   |   |              |                          | SOURIAU shall not be li<br>due to a use of the P<br>the Specifications issued<br>(professional rec | Products which<br>by either of t |
| 22       |                                                                                                                                                                                                                                                                                                                                               |                                                                                                                                                                                                                                                                                                                                                                                                                                                                                                                                                                                                                                                   |   |              |                          |                                                                                                    | Country<br>FR<br>D715S1          |
|          |                                                                                                                                                                                                                                                                                                                                               |                                                                                                                                                                                                                                                                                                                                                                                                                                                                                                                                                                                                                                                   |   |              | ISS DATE<br>Designed By: | 16 First Release<br>Latest modification - by<br>Date:                                              |                                  |
| <b>_</b> |                                                                                                                                                                                                                                                                                                                                               |                                                                                                                                                                                                                                                                                                                                                                                                                                                                                                                                                                                                                                                   |   |              | SCALE<br>NA              | Gen<br>Tol                                                                                         | eral linear<br>erances:          |
|          | H                                                                                                                                                                                                                                                                                                                                             | G                                                                                                                                                                                                                                                                                                                                                                                                                                                                                                                                                                                                                                                 | F | E            | FORMAT<br>A3             | SO                                                                                                 | RIAU.CO<br>URIAU<br>0715S18      |
|          |                                                                                                                                                                                                                                                                                                                                               |                                                                                                                                                                                                                                                                                                                                                                                                                                                                                                                                                                                                                                                   |   | $\backslash$ | $\bigvee$                |                                                                                                    |                                  |