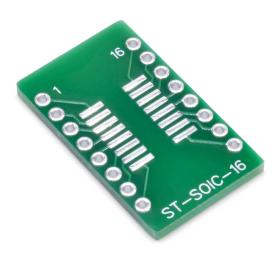

# ST-SOIC-16

SOIC-16 / SOP-16 SMD to DIP Adapter

- Converts a SOIC-16 / SOP-16 SMD part to a DIP form factor
- High quality PCB can withstand re-work
- Enables SMD parts to be used with a breadboard or perfboard
- 0.1" pitch holes for standard headers

This SMD to DIP breakout board enables the easy conversion of a surface mount package to a DIP form factor. This adapter makes prototyping with surface mount parts fast and easy. Holes with a standard 0.1" pitch allow the board to work with common headers and enable SMD parts to be used in bread-boards and perfboards. This lead free board is made of high quality FR4 which can withstand high temperature soldering and re-work.

## **Electrical Connections**

Each pin of the SOIC-16 / SOP-16 SMD part is electrically connected to one of the through hole connections on the SMD to DIP adapter board.