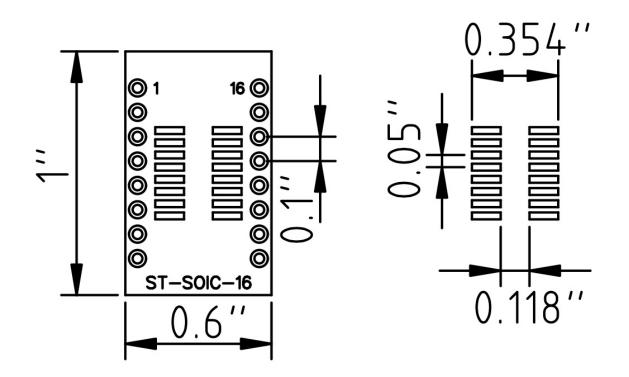

## ST-SOIC-16

SOIC-16 / SOP-16 SMD to DIP Adapter

**Mechanical Drawings** 

| Specifications     |                 |
|--------------------|-----------------|
| DIP Pitch          | 0.1"            |
| SMD Package        | SOIC-16/SOP-16  |
| Lead Free          | Yes             |
| Temperature Rating | -30°C to +110°C |