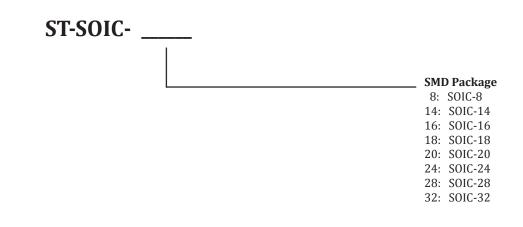

Free          | Yes             |
| Temperature Rating | -30°C to +110°C |

This SMD to DIP breakout board enables the easy conversion of a surface mount package to a DIP form factor. This adapter makes prototyping with surface mount parts fast and easy. Holes with a standard 0.1" pitch allow the board to work with common headers and enable SMD parts to be used in bread-boards and perfboards. This lead free board is made of high quality FR4 which can withstand high temperature soldering and re-work.



## ST-SOIC-16

SOIC-16 / SOP-16 SMD to DIP Adapter

**Mechanical Drawings** 



## **Electrical Connections**

Each pin of the SOIC-16 / SOP-16 SMD part is electrically connected to one of the through hole connections on the SMD to DIP adapter board.



# **ST-SOIC - Ordering Information**



### Ordering

To order please visit www.schmalztech.com or one of our distributors to quickly place an online order.

Orders may also be placed by email or phone: Email: sales@schmalztech.com Phone: +1 (844) 399-9213

### **Expedited Shipping**

If overnight shipping is required please contact us directly so that we can expedite your order. Overnight shipping is provided through UPS and will incur an additional charge

### **Custom Designs**

Can't find what you need? We can design and produce a custom board to fit your exact needs. Please reach out to us for additional information and pricing.