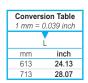

ghtly bent shape of the tube provides RH-GM.B handle

a modern and refined design in perfect harmony with the latest

AISI 304 stainless steel, ground surface.

SPECIAL EXECUTIONS ON REQUEST

# Bent tubular handles

**INOX** 

RoHS

Aluminium and stainless steel

**METRIC** 

# RH-TL.GM

# Bent tubular handles

Aluminium and stainless steel





































## HANDLE SHANKS

Extruded aluminium, anodised in natural colour, semi-glossy finish. Threaded blind holes.

### TUBE

AISI 304 stainless steel, ground surface.

# **END CAPS**

Stainless steel.

## **DESIGN**

The slightly bent shape of the tube provides RH-TL.GM handle a modern and refined design in perfect harmony with the latest trends in industrial design.

# SPECIAL EXECUTIONS ON REQUEST

Different lengths.







| Code            | f   | d  | р  | L   | В  | h  | 1  | 12  | 7,7  |
|-----------------|-----|----|----|-----|----|----|----|-----|------|
| RHGM-30.B500.33 | 500 | M8 | 15 | 613 | 30 | 73 | 22 | 112 | 976  |
| RHGM-30.B600.33 | 600 | M8 | 15 | 713 | 30 | 80 | 22 | 136 | 1109 |

|                   | <b>▼</b> |    |    |     |    |    |    |     |                 |
|-------------------|----------|----|----|-----|----|----|----|-----|-----------------|
| Code              | f        | d  | р  | L   | В  | h  | 1  | 12  | $\Delta \Delta$ |
| RHTL.GM-30.500.37 | 500      | M8 | 15 | 613 | 30 | 73 | 22 | 112 | 984             |
| RHTL.GM-30.600.37 | 600      | M8 | 15 | 713 | 30 | 80 | 22 | 136 | 1169            |

METRIC INOX STAINLESS STEEL

599