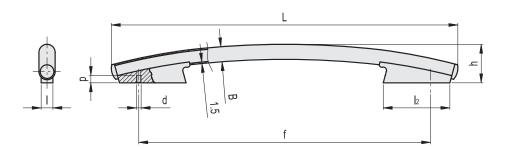

# SPECIAL EXECUTIONS ON REQUEST

Different lengths.

| Code            | f   | d  | р  | L   | В  | h  | 1  | 12  | 7,7  |
|-----------------|-----|----|----|-----|----|----|----|-----|------|
| RHGM-30.B500.33 | 500 | M8 | 15 | 613 | 30 | 73 | 22 | 112 | 976  |
| RHGM-30.B600.33 | 600 | M8 | 15 | 713 | 30 | 80 | 22 | 136 | 1109 |