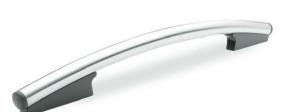

The slightly bent shape of the tube provides RH-GM.B handle

a modern and refined design in perfect harmony with the latest

AISI 304 stainless steel, ground surface.

SPECIAL EXECUTIONS ON REQUEST

## **DESIGN**

The slightly bent shape of the tube provides RH-TL.GM handle a modern and refined design in perfect harmony with the latest trends in industrial design.