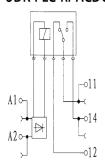

70°C"         |  |  |
| Coil/Contact Isolation             | 4000Vac             |  |  |
| Isolation between Output Terminals | 1000Vac             |  |  |
| Status Display                     | Red LED             |  |  |
| Connection Terminals               | 26-14AWG            |  |  |
| Accessories                        |                     |  |  |
| Plug-in jumper Blue, 500mm         | ASI318002           |  |  |
| Plug-in jumper Red, 500mm          | ASI318001           |  |  |
| Plug-in jumper Gray, 500mm         | ASI318003           |  |  |
| End Stop (snap-on)                 | ASIUD1B             |  |  |
| DIN Rail - 7.5 x 35mm slotted      | PR005               |  |  |
| DIN Rail - 7.5 x 35mm non-slotted  | PR003               |  |  |

## UDK-PLC-RI-DC



## UDK-PLC-RI-ACDC