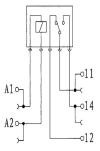

| "-40°+70°C"         |  |  |
| Coil/Contact Isolation             | 4000Vac             |  |  |
| Isolation between Output Terminals | 1000Vac             |  |  |
| Status Display                     | Red LED             |  |  |
| Connection Terminals               | 26-14AWG            |  |  |
| Accessories                        |                     |  |  |
| Plug-in jumper Blue, 500mm         | ASI318002           |  |  |
| Plug-in jumper Red, 500mm          | ASI318001           |  |  |
| Plug-in jumper Gray, 500mm         | ASI318003           |  |  |
| End Stop (snap-on)                 | ASIUD1B             |  |  |
| DIN Rail - 7.5 x 35mm slotted      | PR005               |  |  |
| DIN Rail - 7.5 x 35mm non-slotted  | PR003               |  |  |

## UDK-PLC-RI-DC



## UDK-PLC-RI-ACDC