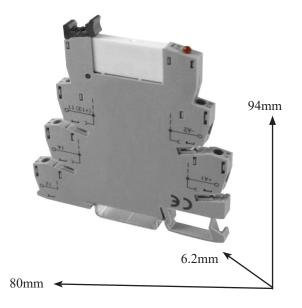

## ASI UDK-PLC-RI Relay Modules 6 Amp, 250Vac/30Vdc

- Pluggable SPDT relay with DIN rail mount screw clamp terminal block base
- Space saving 6mm wide terminal block base
- Pluggable relay for easy replacement
- Plug-in Jumpers to easily connect common inputs and outputs
- Inductive kickback protection
- Circuit diagram on housing
- LED status display and protection diodes

| Input Technical Data - Coil        |                     |  |  |
|------------------------------------|---------------------|--|--|
| Operate Time (at Nominal Volt)     | 8ms                 |  |  |
| Release Time (at Nominal Volt)     | 4ms                 |  |  |
| Output Technical Data -Contact     |                     |  |  |
| Type and Material                  | AgSnO               |  |  |
| Rating Current (Resistive Load)    | 6A/250Vac, 6A/30Vdc |  |  |
| General Technical Data             |                     |  |  |
| Operating Temperature              | "-40°+70°C"         |  |  |
| Coil/Contact Isolation             | 4000Vac             |  |  |
| Isolation between Output Terminals | 1000Vac             |  |  |
| Status Display                     | Red LED             |  |  |
| Connection Terminals               | 26-14AWG            |  |  |
| Accessories                        |                     |  |  |
| Plug-in jumper Blue, 500mm         | ASI318002           |  |  |
| Plug-in jumper Red, 500mm          | ASI318001           |  |  |
| Plug-in jumper Gray, 500mm         | ASI318003           |  |  |
| End Stop (snap-on)                 | ASIUD1B             |  |  |
| DIN Rail - 7.5 x 35mm slotted      | PR005               |  |  |
| DIN Rail - 7.5 x 35mm non-slotted  | PR003               |  |  |