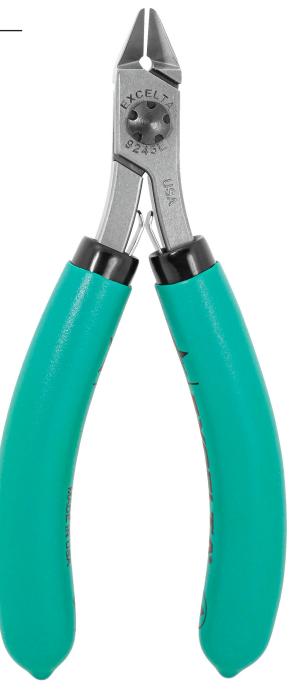

## Cutters - Medium Taper Head -★★★★+- Carbon Steel

\*\*\*\*

Taper Head

Lazer Flush

**Cutting Tools** 

662847009877

Carbon 10<sup>10</sup> ohms/sq

The 9245E five star Lazer Line® medium tapered optimum flush cutter has a cutting capacity of .001" - .032" soft wire. It is made of carbon tool steel with induction hardened cutting blades to RHC 63-65. The CNC machining allows the joint surfaces to be perfect to allow for long life. The dual leaf springs provide smooth action.