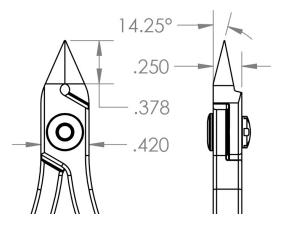

| • | Precision | Level |  |
|---|-----------|-------|--|
|---|-----------|-------|--|

- Material
- Surface Resistivity
- Shape
- Type of Cut
- Group
- Cutting Capacity
- Blade Angle Blade Length

50 - 20 AWG / .001 - .032" / .03 - .88 mm 14.25° .38" (9.5mm) 0.42" (10.5mm)

MADE IN

• Body Width .25" (6.25mm) Body Height

3

**EAR99** 

USA

27111511

- OAL 4.5" (112.5mm)
- Weight (OZ)
- UPC
- Schedule B 8203.20.60.60
- ECCN
- UNSPSC Code
- Country of Origin

excelta.com