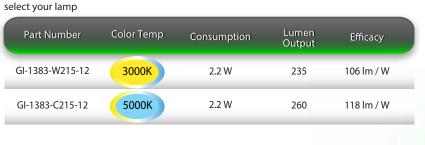

## Que-2-TXT™ Questions? scan to text us fast



# MINIATURE LED LAMPS

### 12V AC/DC



### specifications

| Base  | Voltage     | CRI  | Lens                     | Heat Sink | L70 hours | Ambient<br>Temp (F) | Power Factor | UL listing | THD   |
|-------|-------------|------|--------------------------|-----------|-----------|---------------------|--------------|------------|-------|
| BA15S | 12V AC / DC | > 80 | frosted<br>polycarbonate | aluminum  | 50,000    | -40° - 113°         | > 0.9        | IP40       | < 20% |





#### Features

- No UV or IR radiation
- > 50,000 hour LED lifespan based on IES LM-80 results and TM-21 calculations
- 90% energy savings compared to halogen lamps



Not all product variations listed on this page may be DLC qualified. Visit www.designlights.org/search to confirm qualification.