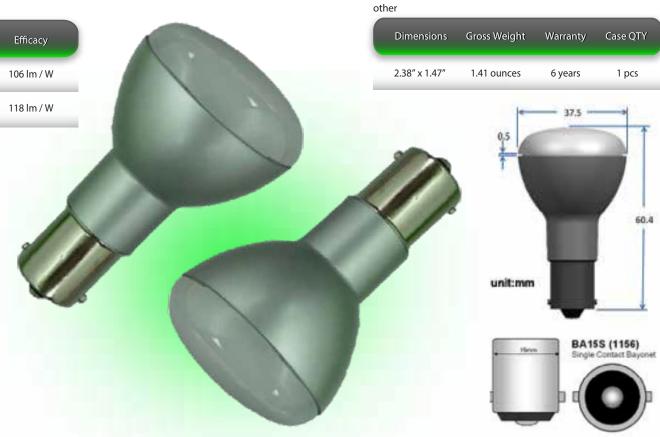

### specifications

| Base  | Voltage     | CRI  | Lens                     | Heat Sink | L70 hours | Ambient<br>Temp (F) | Power Factor | UL listing | THD   |
|-------|-------------|------|--------------------------|-----------|-----------|---------------------|--------------|------------|-------|
| BA15S | 12V AC / DC | > 80 | frosted<br>polycarbonate | aluminum  | 50,000    | -40° - 113°         | > 0.9        | IP40       | < 20% |