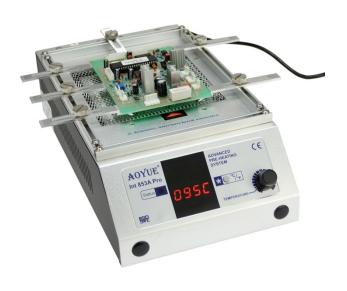

#### **Product Description**

Designed with a large infrared quartz heating surface, the 853A Pro is suitable for a wide range of circuit board sizes. The gentle heating prevents overheating and damaging the boards. The digital readout makes for faster recognition of the applied temperature while the advanced technology prevents PCB distortion by properly balancing a gentle heat. Heating Area is 7" x 6"

#### **Key Features**

- Electrostatic discharge (ESD) safe equipment
- Integrated beam supports to prevent PCB movement
- Knob-type regulator for temperature adjustment
- large quartz infrared for safe heating of surface
- Switchable temperature scale between °C / °F
- Microprocessor-controlled equipment
- Suitable for lead free and standard processes

### **Package Contents**

- 853A Pro Main Unit
- PCB holder
- Power cord
- User manual