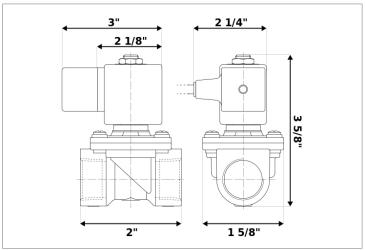

## **DKSV076**

Normally closed, pilot operated, 2-way solenoid valve with brass body and 3/8" connections

| Valve                |                                       |  |
|----------------------|---------------------------------------|--|
| Pipe size:           | 3/8" NPT                              |  |
| Pressure:            | 2-300 psi                             |  |
| Flow coefficient:    | 1.8 Cv                                |  |
| Media temperature:   | 15-280 °F                             |  |
| Ambient temperature: | -5-140 °F                             |  |
| Suggested usage:     | Air, inert gas, synthetic oils, water |  |
| Operation:           | 2-way, normally closed solenoid valve |  |
| Mechanism:           | Pilot operated                        |  |
| Manual override:     | No                                    |  |
| Pipe gender:         | Female                                |  |
| Orifice size:        | 7/16"                                 |  |