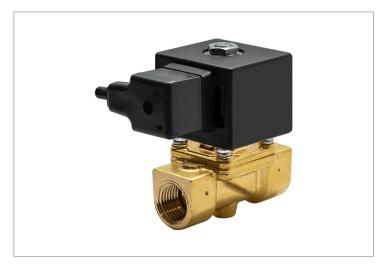

## **DKSV076**

Normally closed, pilot operated, 2-way solenoid valve with brass body and 3/8" connections

| Valve                |                                       |  |
|----------------------|---------------------------------------|--|
| Pipe size:           | 3/8" NPT                              |  |
| Pressure:            | 2-300 psi                             |  |
| Flow coefficient:    | 1.8 Cv                                |  |
| Media temperature:   | 15-280 °F                             |  |
| Ambient temperature: | -5-140 °F                             |  |
| Suggested usage:     | Air, inert gas, synthetic oils, water |  |
| Operation:           | 2-way, normally closed solenoid valve |  |
| Mechanism:           | Pilot operated                        |  |
| Manual override:     | No                                    |  |
| Pipe gender:         | Female                                |  |
| Orifice size:        | 7/16"                                 |  |