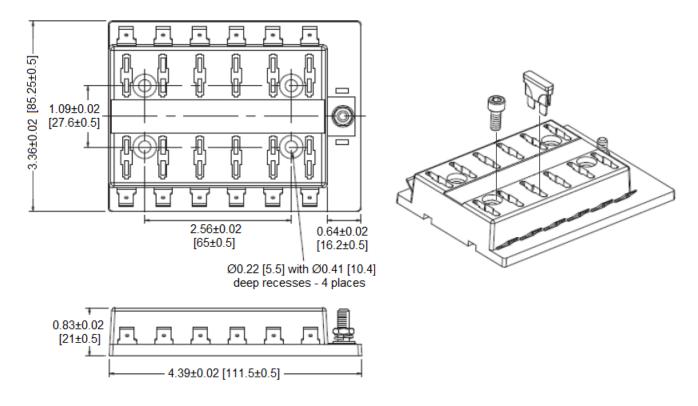

## **Mechanical Dimensions: Inches [mm]**

## **Specifications:**

Max Current Rating: 25A per Circuit - 150A Max Input

Max Voltage: 32VDC

**Fuse Type:** Regular Auto Blade (APR series)

Base: Polycarbonate

Terminals: 12 ea Copper, Tin plated 0.250" Quick Connect Terminals,

1 ea #10-32 stud terminal with hex nut, flat washer and lockwasher supplied.

**Mounting:** 4 mounting holes for #10-32 screws (not supplied)

Cover available: BLC-112-C