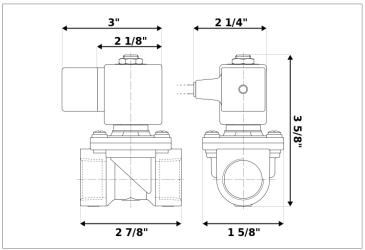

## **DKSV118**

Normally closed, pilot operated, 2-way solenoid valve with brass body and 1/2" connections

| Valve                |                                       |  |
|----------------------|---------------------------------------|--|
| Pipe size:           | 1/2" NPT                              |  |
| Pressure:            | 2-300 psi                             |  |
| Flow coefficient:    | 1.8 Cv                                |  |
| Media temperature:   | 15-280 °F                             |  |
| Ambient temperature: | -5-140 °F                             |  |
| Suggested usage:     | Air, inert gas, synthetic oils, water |  |
| Operation:           | 2-way, normally closed solenoid valve |  |
| Mechanism:           | Pilot operated                        |  |
| Manual override:     | No                                    |  |
| Pipe gender:         | Female                                |  |
| Orifice size:        | 7/16"                                 |  |