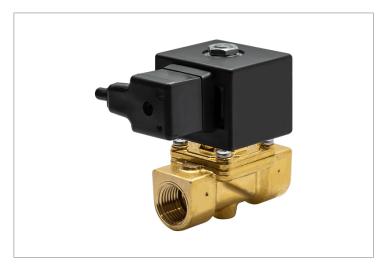

## **DKSV118**

Normally closed, pilot operated, 2-way solenoid valve with brass body and 1/2" connections

| Valve                |                                       |  |
|----------------------|---------------------------------------|--|
| Pipe size:           | 1/2" NPT                              |  |
| Pressure:            | 2-300 psi                             |  |
| Flow coefficient:    | 1.8 Cv                                |  |
| Media temperature:   | 15-280 °F                             |  |
| Ambient temperature: | -5-140 °F                             |  |
| Suggested usage:     | Air, inert gas, synthetic oils, water |  |
| Operation:           | 2-way, normally closed solenoid valve |  |
| Mechanism:           | Pilot operated                        |  |
| Manual override:     | No                                    |  |
| Pipe gender:         | Female                                |  |
| Orifice size:        | 7/16"                                 |  |