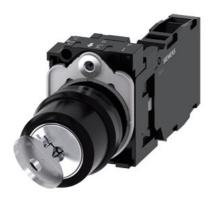

## 3SU1100-4BF11-1FA0-Z X90

## **Data sheet**

RONIS key-operated switch, 22 mm, round, plastic, Lock No. SB30, with 2 keys, 2 switch positions O-I, latching, 10:30/1:30 o'clock, key removal O+I, with holder, 1NO+1NC, screw terminals, possible special locks: SB31, 421, 455, Z=20-unit packaging