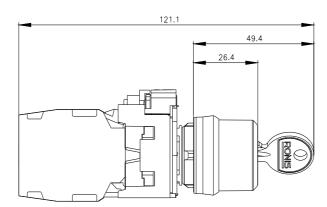

| product designation  design of the product product type designation product type designation product type designation 3SU1  Plastic, black, 22 mm  manufacturer's article number of included key of supplied contact module of supplied contact module at position 1 of the supplied contact module at position 1 of the supplied actuator  stape of the enclosure front number of command points  Actuator principle of operation of the actuating element principle of operation of the actuating element material of the actuating element shape of the actuating element material of the actuating element product destinate of the actuating element product of contact modules number of switching positions yet chockwise ock wase product component front ring design of the front ring plastic color of the fornt ring switch position for key distraction actuating angle ock make RONIS Respondent R | product brand name                                           | SIRIUS ACT                      |
|--------------------------------------------------------------------------------------------------------------------------------------------------------------------------------------------------------------------------------------------------------------------------------------------------------------------------------------------------------------------------------------------------------------------------------------------------------------------------------------------------------------------------------------------------------------------------------------------------------------------------------------------------------------------------------------------------------------------------------------------------------------------------------------------------------------------------------------------------------------------------------------------------------------------------------------------------------------------------------------------------------------------------------------------------------------------------------------------------------------------------------------------------------------------------------------------------------------------------------------------------------------------------------------------------------------------------------------------------------------------------------------------------------------------------------------------------------------------------------------------------------------------------------------------------------------------------------------------------------------------------------------------------------------------------------------------------------------------------------------------------------------------------------------------------------------------------------------------------------------------------------------------------------------------------------------------------------------------------------------------------------------------------------------------------------------------------------------------------------------------------------|--------------------------------------------------------------|---------------------------------|
| product type designation product line Plastic, black, 22 mm manufacturer's article number  • of included key 3SU1950-0F880-0AA0 • of supplied contact module • of supplied contact module at position 1 3SU1400-1AA10-1FA0 • of the supplied holder • of the supplied actuator  • of the supplied actuator  * of the supplied actuator  * of the supplied actuator  * Included the supplied  | product designation                                          | Key-operated switches           |
| product line                                                                                                                                                                                                                                                                                                                                                                                                                                                                                                                                                                                                                                                                                                                                                                                                                                                                                                                                                                                                                                                                                                                                                                                                                                                                                                                                                                                                                                                                                                                                                                                                                                                                                                                                                                                                                                                                                                                                                                                                                                                                                                                   | design of the product                                        | Complete unit                   |
| manufacturer's article number  • of included key  • of supplied contact module  • of supplied contact module at position 1  • of the supplied holder  • of the supplied actuator  • of the supplied actuator  • of the supplied actuator  Sul1400-1AA10-1FA0  • of the supplied actuator  sabu1400-1AA10-1FA0  • of the supplied actuator  Tround  number of command points  Actuator  principle of operation of the actuating element product extension optional light source  color of the actuating element  saliver  material of the actuating element  number of contact modules  1  Actuator  Actuator  Actuator  principle of operation of the actuating element product extension optional light source  No  color of the actuating element  saliver  material of the actuating element  xkey  outer diameter of the actuating element  number of contact modules  1  number of switching positions  2  switch position for key distraction  O+I  actuating angle  • clockwise  90°  lock make  RONIS  key number  SB30  Front ring  product component front ring design of the front ring design of the front ring material of the front ring black  Holder  material of the holder  Plastic  General technical data  product function positive opening  Yes  product component light source  No                                                                                                                                                                                                                                                                                                                                                                                                                                                                                                                                                                                                                                                                                                                                                                                                                      | product type designation                                     | 3SU1                            |
| of included key     of supplied contact module     of supplied contact module asu1400-1AA10-1FA0     of supplied contact module at position 1     of the supplied holder     of the supplied holder     of the supplied actuator     of the supplied actuator     sulfisso-0AA10-0AA0     of the supplied actuator     sulfisso-0AA10-0AA0     of the supplied actuator     sulfisso-0AA10-0AA0     of the supplied actuator      sulfisso-0AA10-0AA0                                                                                                                                                                                                                                                                                                                                                                                                                                                                                                                                                                                                                                                                                                                                                                                                                                                                                                                                                                                                                                                                                                                                                                                                                                                                                                                                                                                                                                                                                                                                                                                                                                                                          | product line                                                 | Plastic, black, 22 mm           |
| of supplied contact module     of supplied contact module at position 1     of the supplied holder     of the supplied actuator     of the supplied actuator     of the supplied actuator     of the supplied actuator     sulfactuator      shape of the enclosure front     number of command points     1  Actuator  principle of operation of the actuating element     principle of operation of the actuating element     material of the actuating element     shape of the actuating element     material of the actuating element     shape of       | manufacturer's article number                                |                                 |
| of supplied contact module at position 1     of the supplied holder     of the supplied actuator      subtission AANIO-AAAO     subtission AANIO-AAAO     subtission AANIO-AAAO     subtission AANIO-AAAO  Enclosure  shape of the enclosure front number of command points     1  Actuator  principle of operation of the actuating element product extension optional light source color of the actuating element material of the actuating element shape of the actuating element very outer diameter of the actuating element number of contact modules number of switching positions witching position for key distraction actuating angle     olockwise     lock make key number  Front ring product component front ring design of the front ring material of the front ring material of the front ring product function positive opening product component light source No                                                                                                                                                                                                                                                                                                                                                                                                                                                                                                                                                                                                                                                                                                                                                                                                                                                                                                                                                                                                                                                                                                                                                                                                         | <ul><li>of included key</li></ul>                            | 3SU1950-0FB80-0AA0              |
| of the supplied holder     of the supplied actuator     SU1000-4BF11-0AA0  Enclosure  shape of the enclosure front number of command points  Actuator  principle of operation of the actuating element product extension optional light source color of the actuating element silver material of the actuating element shape of the actuating element subject of the actuating element shape of the actuating element element shape of the actuating element shape of the ac      | <ul> <li>of supplied contact module</li> </ul>               | 3SU1400-1AA10-1FA0              |
| • of the supplied actuator  Enclosure  shape of the enclosure front round number of command points 1  Actuator  principle of operation of the actuating element principle of operation optional light source No color of the actuating element material of the actuating element with the actuating element shape of the actuating element with the actua | <ul> <li>of supplied contact module at position 1</li> </ul> | 3SU1400-1AA10-1FA0              |
| Enclosure shape of the enclosure front number of command points  Actuator  principle of operation of the actuating element product extension optional light source color of the actuating element material of the actuating element shape of the actuating element shape of the actuating element couter diameter of the actuating element number of contact modules number of switching positions 2 switch position for key distraction actuating angle clockwise lock make RONIS key number SB30  Front ring product component front ring design of the front ring material of the front ring black Holder material of the holder General technical data product component light source No                                                                                                                                                                                                                                                                                                                                                                                                                                                                                                                                                                                                                                                                                                                                                                                                                                                                                                                                                                                                                                                                                                                                                                                                                                                                                                                                                                                                                                   | <ul> <li>of the supplied holder</li> </ul>                   | 3SU1550-0AA10-0AA0              |
| shape of the enclosure front number of command points  Actuator  principle of operation of the actuating element product extension optional light source color of the actuating element material of the actuating element shape of the actuating element shape of the actuating element couter diameter of the actuating element number of contact modules number of switching positions  switch position for key distraction actuating angle clockwise lock make key number  Pront ring product component front ring design of the front ring material of the holder Ceneral technical data product function positive opening product component light source  No  1  1  1  1  1  1  1  1  1  1  1  1  1                                                                                                                                                                                                                                                                                                                                                                                                                                                                                                                                                                                                                                                                                                                                                                                                                                                                                                                                                                                                                                                                                                                                                                                                                                                                                                                                                                                                                       | <ul> <li>of the supplied actuator</li> </ul>                 | 3SU1000-4BF11-0AA0              |
| number of command points 1  Actuator  principle of operation of the actuating element   latching, 90° (10:30 h/13:30 h)  product extension optional light source   No   Color of the actuating element   silver   material of the actuating element   metal   shape of the actuating element   Key   outer diameter of the actuating element   29.5 mm   number of contact modules   1   number of switching positions   2   switch position for key distraction   O+I   actuating angle   e clockwise   90°   lock make   RONIS   key number   SB30    Front ring   Front ring   Standard   material of the front ring   plastic   color of the front ring   black   Holder   material of the holder   Plastic   General technical data   product component light source   No                                                                                                                                                                                                                                                                                                                                                                                                                                                                                                                                                                                                                                                                                                                                                                                                                                                                                                                                                                                                                                                                                                                                                                                                                                                                                                                                                 | Enclosure                                                    |                                 |
| Actuator  principle of operation of the actuating element product extension optional light source No color of the actuating element silver material of the actuating element metal shape of the actuating element Key outer diameter of the actuating element 29.5 mm number of contact modules 1 number of switching positions 2 switch position for key distraction O+I actuating angle clockwise 90° lock make RONIS key number SB30  Front ring product component front ring Standard plastic color of the front ring plastic color of the front ring black  Holder material of the holder Plastic  General technical data product component light source No                                                                                                                                                                                                                                                                                                                                                                                                                                                                                                                                                                                                                                                                                                                                                                                                                                                                                                                                                                                                                                                                                                                                                                                                                                                                                                                                                                                                                                                               | shape of the enclosure front                                 | round                           |
| principle of operation of the actuating element product extension optional light source color of the actuating element material of the actuating element shape of the actuating element couter diameter of the actuating element number of contact modules number of switching positions switch position for key distraction actuating angle clockwise lock make key number sey and product component front ring design of the front ring material of the front ring material of the holder material of the holder material of the holder material of the holder product function positive opening product component light source No  No  No  No  (10:30 h/13:30 h) No  (10:30 h/13:30 h/13 No  (10: | number of command points                                     | 1                               |
| product extension optional light source  color of the actuating element  material of the actuating element  shape of the actuating element  couter diameter of the actuating element  number of contact modules  number of switching positions  switch position for key distraction  actuating angle  clockwise  lock make  key number  Front ring  product component front ring  design of the front ring  material of the front ring  black  Holder  material of the holder  general technical data  product component light source  No                                                                                                                                                                                                                                                                                                                                                                                                                                                                                                                                                                                                                                                                                                                                                                                                                                                                                                                                                                                                                                                                                                                                                                                                                                                                                                                                                                                                                                                                                                                                                                                      | Actuator                                                     |                                 |
| color of the actuating element material of the actuating element shape of the actuating element wetal shape of the actuating element shape of the actuating element cuter diameter of the actuating element number of contact modules 1 number of switching positions 2 switch position for key distraction actuating angle oclockwise 90° lock make RONIS key number SB30 Front ring product component front ring design of the front ring material of the front ring black Holder material of the holder Plastic General technical data product component light source No                                                                                                                                                                                                                                                                                                                                                                                                                                                                                                                                                                                                                                                                                                                                                                                                                                                                                                                                                                                                                                                                                                                                                                                                                                                                                                                                                                                                                                                                                                                                                    | principle of operation of the actuating element              | latching, 90° (10:30 h/13:30 h) |
| material of the actuating element shape of the actuating element cuter diameter of the actuating element number of contact modules number of switching positions 2 switch position for key distraction actuating angle clockwise 90° lock make key number Front ring product component front ring design of the front ring material of the front ring color of the front ring material of the holder material of the holder  Plastic  General technical data product component light source No                                                                                                                                                                                                                                                                                                                                                                                                                                                                                                                                                                                                                                                                                                                                                                                                                                                                                                                                                                                                                                                                                                                                                                                                                                                                                                                                                                                                                                                                                                                                                                                                                                 | product extension optional light source                      | No                              |
| shape of the actuating element  outer diameter of the actuating element  number of contact modules  number of switching positions  switch position for key distraction  actuating angle  • clockwise  90°  lock make  RONIS  key number  Front ring  product component front ring  design of the front ring  material of the front ring  black  Holder  material of the holder  Plastic  General technical data  product component light source  No                                                                                                                                                                                                                                                                                                                                                                                                                                                                                                                                                                                                                                                                                                                                                                                                                                                                                                                                                                                                                                                                                                                                                                                                                                                                                                                                                                                                                                                                                                                                                                                                                                                                            | color of the actuating element                               | silver                          |
| outer diameter of the actuating element number of contact modules 1 number of switching positions 2 switch position for key distraction O+I actuating angle ● clockwise 90° lock make RONIS key number SB30  Front ring product component front ring design of the front ring material of the front ring black Holder material of the holder General technical data product component light source No                                                                                                                                                                                                                                                                                                                                                                                                                                                                                                                                                                                                                                                                                                                                                                                                                                                                                                                                                                                                                                                                                                                                                                                                                                                                                                                                                                                                                                                                                                                                                                                                                                                                                                                          | material of the actuating element                            | metal                           |
| number of contact modules  number of switching positions  switch position for key distraction  actuating angle  oclockwise  lock make  RONIS  key number  Front ring  product component front ring  design of the front ring  material of the front ring  color of the front ring  material of the holder  material of the holder  material of the holder  Plastic  General technical data  product component light source  No                                                                                                                                                                                                                                                                                                                                                                                                                                                                                                                                                                                                                                                                                                                                                                                                                                                                                                                                                                                                                                                                                                                                                                                                                                                                                                                                                                                                                                                                                                                                                                                                                                                                                                 | shape of the actuating element                               | Key                             |
| number of switching positions  switch position for key distraction  actuating angle  • clockwise  90°  lock make  RONIS  key number  SB30  Front ring  product component front ring  design of the front ring  material of the front ring  color of the front ring  hlock  Holder  material of the holder  Plastic  General technical data  product component light source  No                                                                                                                                                                                                                                                                                                                                                                                                                                                                                                                                                                                                                                                                                                                                                                                                                                                                                                                                                                                                                                                                                                                                                                                                                                                                                                                                                                                                                                                                                                                                                                                                                                                                                                                                                 | outer diameter of the actuating element                      | 29.5 mm                         |
| switch position for key distraction  actuating angle  clockwise  g0°  RONIS  key number  SB30  Front ring  product component front ring  design of the front ring  material of the front ring  color of the front ring  material of the holder  material of the holder  Plastic  General technical data  product component light source  No                                                                                                                                                                                                                                                                                                                                                                                                                                                                                                                                                                                                                                                                                                                                                                                                                                                                                                                                                                                                                                                                                                                                                                                                                                                                                                                                                                                                                                                                                                                                                                                                                                                                                                                                                                                    | number of contact modules                                    | 1                               |
| actuating angle                                                                                                                                                                                                                                                                                                                                                                                                                                                                                                                                                                                                                                                                                                                                                                                                                                                                                                                                                                                                                                                                                                                                                                                                                                                                                                                                                                                                                                                                                                                                                                                                                                                                                                                                                                                                                                                                                                                                                                                                                                                                                                                | number of switching positions                                | 2                               |
| oclockwise  lock make  RONIS  key number  SB30  Front ring  product component front ring  design of the front ring  material of the front ring  color of the front ring  black  Holder  material of the holder  Plastic  General technical data  product function positive opening  product component light source  Po°  SB30  Yes  Plastic  Plastic  Plastic  Plastic  Plastic                                                                                                                                                                                                                                                                                                                                                                                                                                                                                                                                                                                                                                                                                                                                                                                                                                                                                                                                                                                                                                                                                                                                                                                                                                                                                                                                                                                                                                                                                                                                                                                                                                                                                                                                                | switch position for key distraction                          | O+I                             |
| lock make RONIS key number SB30  Front ring product component front ring Yes design of the front ring Standard material of the front ring plastic color of the front ring black  Holder material of the holder Plastic  General technical data product function positive opening yes product component light source No                                                                                                                                                                                                                                                                                                                                                                                                                                                                                                                                                                                                                                                                                                                                                                                                                                                                                                                                                                                                                                                                                                                                                                                                                                                                                                                                                                                                                                                                                                                                                                                                                                                                                                                                                                                                         | actuating angle                                              |                                 |
| key number  Front ring  product component front ring  design of the front ring  material of the front ring  color of the front ring  black  Holder  material of the holder  Plastic  General technical data  product function positive opening  product component light source  No                                                                                                                                                                                                                                                                                                                                                                                                                                                                                                                                                                                                                                                                                                                                                                                                                                                                                                                                                                                                                                                                                                                                                                                                                                                                                                                                                                                                                                                                                                                                                                                                                                                                                                                                                                                                                                             | clockwise                                                    | 90°                             |
| Front ring product component front ring design of the front ring material of the front ring color of the front ring black Holder material of the holder Plastic  General technical data product function positive opening product component light source No                                                                                                                                                                                                                                                                                                                                                                                                                                                                                                                                                                                                                                                                                                                                                                                                                                                                                                                                                                                                                                                                                                                                                                                                                                                                                                                                                                                                                                                                                                                                                                                                                                                                                                                                                                                                                                                                    | lock make                                                    | RONIS                           |
| product component front ring  design of the front ring  material of the front ring  color of the front ring  black  Holder  material of the holder  Plastic  General technical data  product function positive opening  product component light source  Yes  No                                                                                                                                                                                                                                                                                                                                                                                                                                                                                                                                                                                                                                                                                                                                                                                                                                                                                                                                                                                                                                                                                                                                                                                                                                                                                                                                                                                                                                                                                                                                                                                                                                                                                                                                                                                                                                                                | key number                                                   | SB30                            |
| design of the front ring material of the front ring color of the front ring black  Holder material of the holder Plastic  General technical data product function positive opening product component light source No                                                                                                                                                                                                                                                                                                                                                                                                                                                                                                                                                                                                                                                                                                                                                                                                                                                                                                                                                                                                                                                                                                                                                                                                                                                                                                                                                                                                                                                                                                                                                                                                                                                                                                                                                                                                                                                                                                           | Front ring                                                   |                                 |
| material of the front ring plastic color of the front ring black  Holder material of the holder Plastic  General technical data product function positive opening Yes product component light source No                                                                                                                                                                                                                                                                                                                                                                                                                                                                                                                                                                                                                                                                                                                                                                                                                                                                                                                                                                                                                                                                                                                                                                                                                                                                                                                                                                                                                                                                                                                                                                                                                                                                                                                                                                                                                                                                                                                        | product component front ring                                 | Yes                             |
| color of the front ring black  Holder  material of the holder Plastic  General technical data  product function positive opening Yes product component light source No                                                                                                                                                                                                                                                                                                                                                                                                                                                                                                                                                                                                                                                                                                                                                                                                                                                                                                                                                                                                                                                                                                                                                                                                                                                                                                                                                                                                                                                                                                                                                                                                                                                                                                                                                                                                                                                                                                                                                         | design of the front ring                                     | Standard                        |
| Holder material of the holder  General technical data  product function positive opening product component light source  No                                                                                                                                                                                                                                                                                                                                                                                                                                                                                                                                                                                                                                                                                                                                                                                                                                                                                                                                                                                                                                                                                                                                                                                                                                                                                                                                                                                                                                                                                                                                                                                                                                                                                                                                                                                                                                                                                                                                                                                                    | material of the front ring                                   | plastic                         |
| material of the holder  General technical data  product function positive opening Yes  product component light source No                                                                                                                                                                                                                                                                                                                                                                                                                                                                                                                                                                                                                                                                                                                                                                                                                                                                                                                                                                                                                                                                                                                                                                                                                                                                                                                                                                                                                                                                                                                                                                                                                                                                                                                                                                                                                                                                                                                                                                                                       | color of the front ring                                      | black                           |
| General technical data       product function positive opening     Yes       product component light source     No                                                                                                                                                                                                                                                                                                                                                                                                                                                                                                                                                                                                                                                                                                                                                                                                                                                                                                                                                                                                                                                                                                                                                                                                                                                                                                                                                                                                                                                                                                                                                                                                                                                                                                                                                                                                                                                                                                                                                                                                             | Holder                                                       |                                 |
| product function positive opening Yes product component light source No                                                                                                                                                                                                                                                                                                                                                                                                                                                                                                                                                                                                                                                                                                                                                                                                                                                                                                                                                                                                                                                                                                                                                                                                                                                                                                                                                                                                                                                                                                                                                                                                                                                                                                                                                                                                                                                                                                                                                                                                                                                        | material of the holder                                       | Plastic                         |
| product component light source No                                                                                                                                                                                                                                                                                                                                                                                                                                                                                                                                                                                                                                                                                                                                                                                                                                                                                                                                                                                                                                                                                                                                                                                                                                                                                                                                                                                                                                                                                                                                                                                                                                                                                                                                                                                                                                                                                                                                                                                                                                                                                              | General technical data                                       |                                 |
|                                                                                                                                                                                                                                                                                                                                                                                                                                                                                                                                                                                                                                                                                                                                                                                                                                                                                                                                                                                                                                                                                                                                                                                                                                                                                                                                                                                                                                                                                                                                                                                                                                                                                                                                                                                                                                                                                                                                                                                                                                                                                                                                | product function positive opening                            | Yes                             |
| insulation voltage rated value 500 V                                                                                                                                                                                                                                                                                                                                                                                                                                                                                                                                                                                                                                                                                                                                                                                                                                                                                                                                                                                                                                                                                                                                                                                                                                                                                                                                                                                                                                                                                                                                                                                                                                                                                                                                                                                                                                                                                                                                                                                                                                                                                           | product component light source                               | No                              |
|                                                                                                                                                                                                                                                                                                                                                                                                                                                                                                                                                                                                                                                                                                                                                                                                                                                                                                                                                                                                                                                                                                                                                                                                                                                                                                                                                                                                                                                                                                                                                                                                                                                                                                                                                                                                                                                                                                                                                                                                                                                                                                                                | insulation voltage rated value                               | 500 V                           |