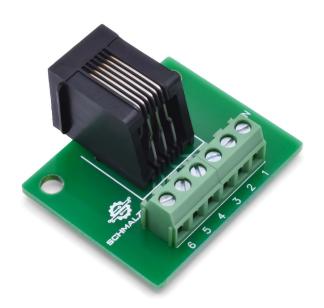

This RJ11 breakout board provides a convenient method of accessing all the contacts of a 6P6C connector. Each of the 6 connections are brought out to a screw terminal for fast and secure termination to wires. This board was designed to be as small as possible while still breaking out all of the contacts of the RJ11 connector. This compact form factor will fit in tight spaces and has mounting holes to allow it to be securely fastened ensuring a solid connection.

#### **Electrical Connections**

Each pin of the RJ11 connector is electrically connected to one screw terminal.