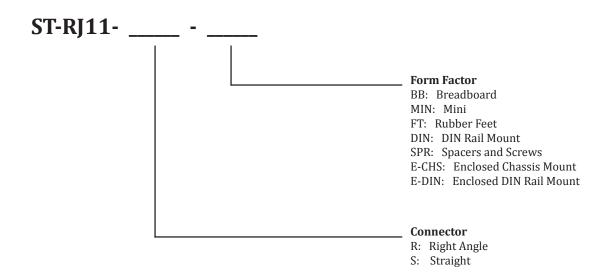

Free             | Yes            |
| Temperature Rating    | -25°C to +70°C |

This RJ11 breakout board provides a convenient method of accessing all the contacts of a 6P6C connector. Each of the 6 connections are brought out to a screw terminal for fast and secure termination to wires. This board was designed to be as small as possible while still breaking out all of the contacts of the RJ11 connector. This compact form factor will fit in tight spaces and has mounting holes to allow it to be securely fastened ensuring a solid connection.



## ST-RJ11-R-MIN

## **RJ11 Mini Screw Terminal Breakout Board**

## **Mechanical Drawings**



#### **Electrical Connections**

Each pin of the RJ11 connector is electrically connected to one screw terminal.



# **ST-RJ11 - Ordering Information**



### **Ordering**

To order please visit www.schmalztech.com or one of our distributors to quickly place an online order.

Orders may also be placed by email or phone:

Email: sales@schmalztech.com Phone: +1 (844) 399-9213

#### **Expedited Shipping**

If overnight shipping is required please contact us directly so that we can expedite your order. Overnight shipping is provided through UPS and will incur an additional charge

### **Custom Designs**

Can't find what you need? We can design and produce a custom board to fit your exact needs. Please reach out to us for additional information and pricing.