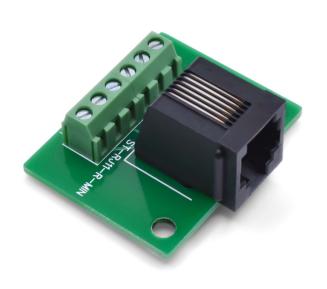

This RJ11 breakout board provides a convenient method of accessing all the contacts of a 6P6C connector. Each of the 6 connections are brought out to a screw terminal for fast and secure termination to wires. This board was designed to be as small as possible while still breaking out all of the contacts of the RJ11 connector. This compact form factor will fit in tight spaces and has mounting holes to allow it to be securely fastened ensuring a solid connection.

#### **Electrical Connections**

Each pin of the RJ11 connector is electrically connected to one screw terminal.