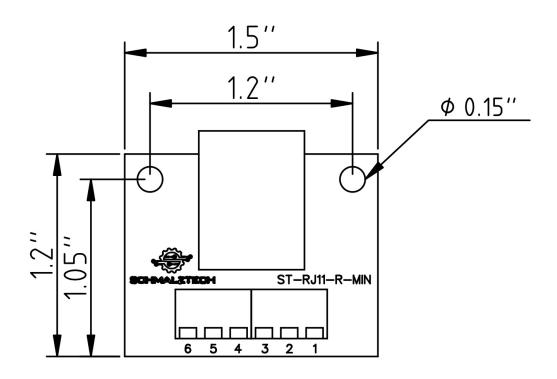

--|----------------|
| Wire Range (stranded) | 16-26 AWG      |
| Wire Range (solid)    | 16-26 AWG      |
| Connector             | 6P6C           |
| Lead Free             | Yes            |
| Temperature Rating    | -25°C to +70°C |

This RJ11 breakout board provides a convenient method of accessing all the contacts of a 6P6C connector. Each of the 6 connections are brought out to a screw terminal for fast and secure termination to wires. This board was designed to be as small as possible while still breaking out all of the contacts of the RJ11 connector. This compact form factor will fit in tight spaces and has mounting holes to allow it to be securely fastened ensuring a solid connection.



## ST-RJ11-R-MIN

## **RJ11 Mini Screw Terminal Breakout Board**

## **Mechanical Drawings**



#### **Electrical Connections**

Each pin of the RJ11 connector is electrically connected to one screw terminal.



# **ST-RJ11 - Ordering Information**



### **Ordering**

To order please visit www.schmalztech.com or one of our distributors to quickly place an online order.

Orders may also be placed by email or phone:

Email: sales@schmalztech.com Phone: +1 (844) 399-9213

#### **Expedited Shipping**

If overnight shipping is required please contact us directly so that we can expedite your order. Overnight shipping is provided through UPS and will incur an additional charge

### **Custom Designs**

Can't find what you need? We can design and produce a custom board to fit your exact needs. Please reach out to us for additional information and pricing.