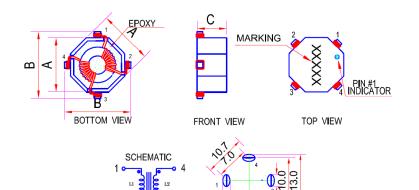

### **Outline Dimensions**

<sup>3</sup> 3.05 4PL

2 m TOP VIEW

| Dimensions [mm] |           |
|-----------------|-----------|
| Α               | 9.2 max.  |
| В               | 11.8 max. |
| С               | 5.0 max.  |
| Marking         | 470UH     |