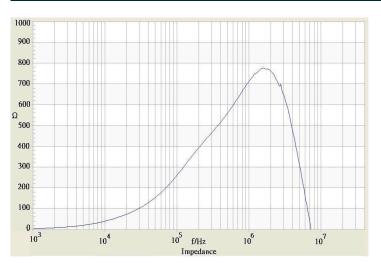

# **TRACO POWER**

## **Common Mode Choke**

| Order Code                | ТСК-090                                 |
|---------------------------|-----------------------------------------|
| Inductance (each winding) | <b>470 μH ±25%</b> (at 10 kHz / 100 mV) |
| Impedance (DCR)           | 60 mΩ max.                              |
| Rated Current             | 1 A max.                                |
| Rated Voltage             | 500 VDC max. (between windings)         |
| Operating Temperature     | -40°C to +105°C                         |
| RoHS Exemptions           | No Exemptions                           |



#### Impedance Curve



### **Outline Dimensions**



<sup>3</sup> 3.05 4PL

2 m TOP VIEW

| Dimensions [mm] |           |
|-----------------|-----------|
| Α               | 9.2 max.  |
| В               | 11.8 max. |
| С               | 5.0 max.  |
| Marking         | 470UH     |

All specifications valid at +25°C, unless otherwise stated.

© Copyright 2022 Traco Electronic AG

**TRACO POWER** 

www.tracopower.com

Specifications can be changed without notice. Rev. November 30, 2022 Page 1 / 1

# **TCK-090**