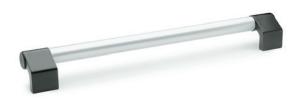

# Offset tubular handles

Aluminium

### HANDLE SHANKS

Black anodised extruded aluminium, matte finish.

Threaded blind holes.

### TUBE

Ground aluminium anodised in natural colour.

### FITTING ENDS

Glass-fibre reinforced polyamide based (PA) technopolymer, black colour.

## FEATURES AND APPLICATION

RH-W5 handles are generally used on sliding doors or covers of machines and equipments.