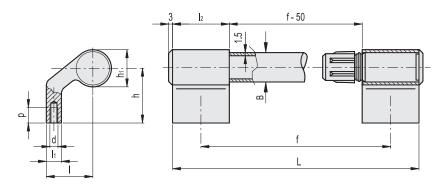

### SPECIAL EXECUTIONS ON REQUEST

- Different lengths.

RHW5-30.RR50.14

RHW1-30.001.01

- Anodised aluminium tube, black colour.
- Handle shanks in aluminium, anodised in natural colour.

|                  |     |     |    |    |    |    |    |    | (          |    |     |
|------------------|-----|-----|----|----|----|----|----|----|------------|----|-----|
| Code             | f   | L   | d  | р  | В  | h  | h1 | 1  | <b>I</b> 1 | 12 | 44  |
| RHW5-30.R200.S01 | 200 | 250 | M8 | 15 | 30 | 50 | 33 | 45 | 15         | 50 | 466 |
| RHW5-30.R300.S01 | 300 | 350 | M8 | 15 | 30 | 50 | 33 | 45 | 15         | 50 | 493 |
| RHW5-30.R500.S01 | 500 | 550 | M8 | 15 | 30 | 50 | 33 | 45 | 15         | 50 | 554 |