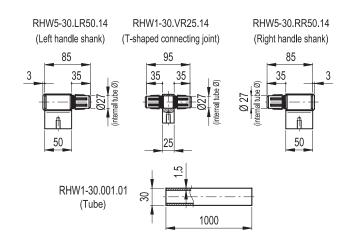

## ORDER INFORMATION

The components of RH-W5 handle may also be ordered separately (see table RH-CC) to obtain customisable lengths or to add a connecting support, recommended for lengths over 700 mm.

202

### SPECIAL EXECUTIONS ON REQUEST

- Different lengths.

RHW5-30.RR50.14

RHW1-30.001.01

- Anodised aluminium tube, black colour.
- Handle shanks in aluminium, anodised in natural colour.

|                  |     |     |    |    |    |    |    |    | (          |    |     |
|------------------|-----|-----|----|----|----|----|----|----|------------|----|-----|
| Code             | f   | L   | d  | р  | В  | h  | h1 | 1  | <b>I</b> 1 | 12 | 44  |
| RHW5-30.R200.S01 | 200 | 250 | M8 | 15 | 30 | 50 | 33 | 45 | 15         | 50 | 466 |
| RHW5-30.R300.S01 | 300 | 350 | M8 | 15 | 30 | 50 | 33 | 45 | 15         | 50 | 493 |
| RHW5-30.R500.S01 | 500 | 550 | M8 | 15 | 30 | 50 | 33 | 45 | 15         | 50 | 554 |