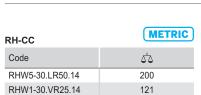

## ORDER INFORMATION

The components of RH-W5 handle may also be ordered separately (see table RH-CC) to obtain customisable lengths or to add a connecting support, recommended for lengths over 700 mm.

202