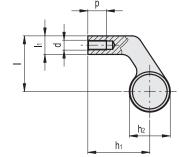

#### METRIC

| ▼              |     |     |    |    |    |      |    |    |    |    |    |      |  |
|----------------|-----|-----|----|----|----|------|----|----|----|----|----|------|--|
| Code           | f   | L   | d  | р  | В  | h    | h1 | h2 | I  | 11 | 12 | 5    |  |
| RHW3-33.210.11 | 210 | 250 | M8 | 15 | 28 | 61.5 | 50 | 33 | 45 | 15 | 20 | 843  |  |
| RHW3-33.310.11 | 310 | 350 | M8 | 15 | 28 | 61.5 | 50 | 33 | 45 | 15 | 20 | 1173 |  |