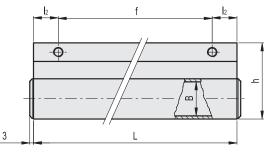

#### METRIC

| ▼              |     |     |    |    |    |      |    |    |    |    |    |      |  |
|----------------|-----|-----|----|----|----|------|----|----|----|----|----|------|--|
| Code           | f   | L   | d  | р  | В  | h    | h1 | h2 | I  | 11 | 12 | 5    |  |
| RHW3-33.210.11 | 210 | 250 | M8 | 15 | 28 | 61.5 | 50 | 33 | 45 | 15 | 20 | 843  |  |
| RHW3-33.310.11 | 310 | 350 | M8 | 15 | 28 | 61.5 | 50 | 33 | 45 | 15 | 20 | 1173 |  |