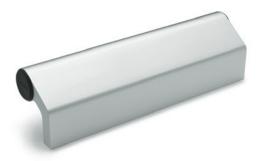

# **Inclined handles**

Regular profile, aluminium

**R**oHS

Aluminium anodised in natural colour, semi-matte finish.

#### APPLICATIONS

RH-W3 series handles are particularly suitable for assembly on drawers and sliding doors.