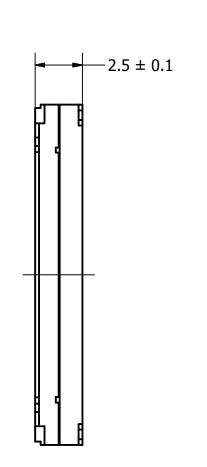

Top View

Side View

**Bottom View** 

| Items                 | Specifications | Conditions  |                                                    |                                                       |           |          |  |  |
|-----------------------|----------------|-------------|----------------------------------------------------|-------------------------------------------------------|-----------|----------|--|--|
| Sound Pressure Level  | 94             | dB (@ 10cm) |                                                    |                                                       |           |          |  |  |
| Resonant Frequency    | 850            | Hz          | REVISION HISTORY                                   |                                                       |           |          |  |  |
| Frequency Range       | 850 ~ 10,000   | Hz          | REV                                                | DESCRIPTION                                           | DATE      | APPROVED |  |  |
| Nominal Power         | 1              | W           |                                                    | Released from Engineering                             | 10/2/2017 | C.E.     |  |  |
| Max. Power            | 1.3            | W           | 1                                                  | Updated drawing, specs                                | 4/11/2018 | C.E.     |  |  |
| Impedance             | 8              | Ω           | NOTES                                              |                                                       |           |          |  |  |
| Cone Material         | Polymer        |             | 1) All dimensions are in mm unless otherwise noted |                                                       |           |          |  |  |
| Mount Type            | Flush Mount    |             |                                                    | 2) All tolerances are ± 0.2 mm unless otherwise noted |           |          |  |  |
| Storage Temperature   | -40 ~ +85      | °C          |                                                    | 3) All parts meet RoHS                                |           |          |  |  |
| Operating Temperature | -30 ~ +70      | °C          |                                                    | 4) Subject to change or redrawn without notice        |           |          |  |  |
| Weight                | 2.25           | g           |                                                    |                                                       |           |          |  |  |