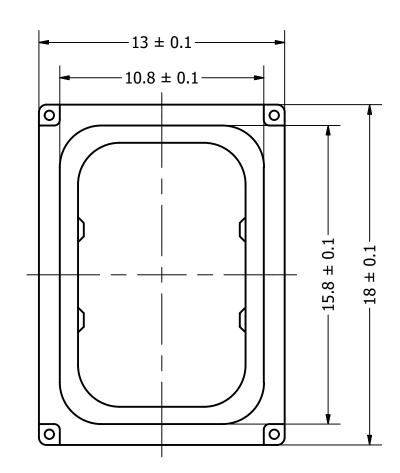

Top View

Side View

**Bottom View** 

| Items                 | Specifications | Conditions  |                                                    |                                                       |           |          |  |  |
|-----------------------|----------------|-------------|----------------------------------------------------|-------------------------------------------------------|-----------|----------|--|--|
| Sound Pressure Level  | 94             | dB (@ 10cm) |                                                    |                                                       |           |          |  |  |
| Resonant Frequency    | 850            | Hz          | REVISION HISTORY                                   |                                                       |           |          |  |  |
| Frequency Range       | 850 ~ 10,000   | Hz          | REV                                                | DESCRIPTION                                           | DATE      | APPROVED |  |  |
| Nominal Power         | 1              | W           |                                                    | Released from Engineering                             | 10/2/2017 | C.E.     |  |  |
| Max. Power            | 1.3            | W           | 1                                                  | Updated drawing, specs                                | 4/11/2018 | C.E.     |  |  |
| Impedance             | 8              | Ω           | NOTES                                              |                                                       |           |          |  |  |
| Cone Material         | Polymer        |             | 1) All dimensions are in mm unless otherwise noted |                                                       |           |          |  |  |
| Mount Type            | Flush Mount    |             |                                                    | 2) All tolerances are ± 0.2 mm unless otherwise noted |           |          |  |  |
| Storage Temperature   | -40 ~ +85      | °C          |                                                    | 3) All parts meet RoHS                                |           |          |  |  |
| Operating Temperature | -30 ~ +70      | °C          |                                                    | 4) Subject to change or redrawn without notice        |           |          |  |  |
| Weight                | 2.25           | g           |                                                    |                                                       |           |          |  |  |