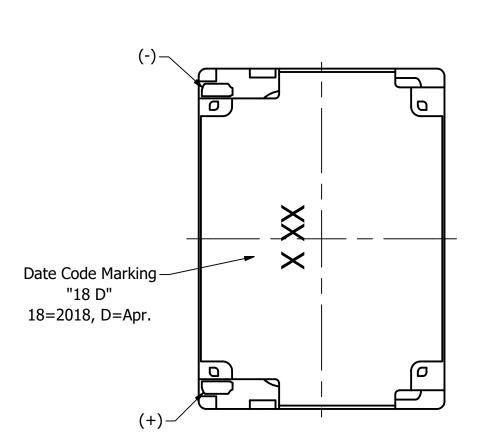

Top View

Side View

**Bottom View** 

| Items                 | Specifications | Conditions  |                                                    |                                                       |           |          |  |  |
|-----------------------|----------------|-------------|----------------------------------------------------|-------------------------------------------------------|-----------|----------|--|--|
| Sound Pressure Level  | 94             | dB (@ 10cm) |                                                    |                                                       |           |          |  |  |
| Resonant Frequency    | 850            | Hz          | REVISION HISTORY                                   |                                                       |           |          |  |  |
| Frequency Range       | 850 ~ 10,000   | Hz          | REV                                                | DESCRIPTION                                           | DATE      | APPROVED |  |  |
| Nominal Power         | 1              | W           |                                                    | Released from Engineering                             | 10/2/2017 | C.E.     |  |  |
| Max. Power            | 1.3            | W           | 1                                                  | Updated drawing, specs                                | 4/11/2018 | C.E.     |  |  |
| Impedance             | 8              | Ω           | NOTES                                              |                                                       |           |          |  |  |
| Cone Material         | Polymer        |             | 1) All dimensions are in mm unless otherwise noted |                                                       |           |          |  |  |
| Mount Type            | Flush Mount    |             |                                                    | 2) All tolerances are ± 0.2 mm unless otherwise noted |           |          |  |  |
| Storage Temperature   | -40 ~ +85      | °C          |                                                    | 3) All parts meet RoHS                                |           |          |  |  |
| Operating Temperature | -30 ~ +70      | °C          |                                                    | 4) Subject to change or redrawn without notice        |           |          |  |  |
| Weight                | 2.25           | g           |                                                    |                                                       |           |          |  |  |