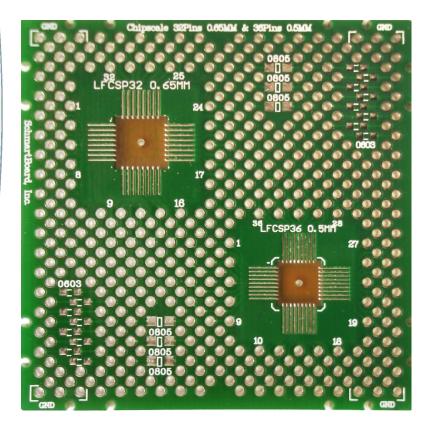

## 202-0043-01 36 Pins .5mm Pitch, and 32 Pin .65mm Pitch for QFN. With Schmartboard | ez<sup>TM</sup> Technology

## **Actual Size**

Supports 36 pins with a .5mm pitch and 32 pins with a .65mm pitch for QFN devices

This 2" x 2" Schmartboard utilizes "Schmartboard | ez". Only Schmartboard has this patented technology to assure fast, easy and flawless hand soldering of surface mount components!