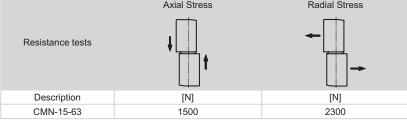

### FEATURES AND APPLICATIONS

The load values shown in the table have to be considered as purely indicative and must be verified under the specific conditions of use.

|    |   |     | <u>+</u>   |
|----|---|-----|------------|
| Ξ. |   |     | <u> </u>   |
| =  |   | R⊕n |            |
|    |   | 띪   | <u>-</u> [ |
| 1  | , |     | 7          |
|    |   |     | Ţ          |