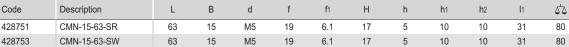

### STANDARD EXECUTIONS

- CMN-SR: epoxy resin coating, RAL 9006 light grey colour, matte finish.
- CMN-SW: epoxy resin coating, RAL 9005 black colour, matte finish.

Polyamide based (PA) technopolymer.

| <b>I</b> 1 | 5,2 |
|------------|-----|
| 31         | 80  |
|            |     |

METRIC

Hinges and accessories

2

5/2021