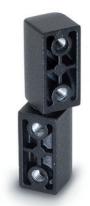

# **Lift-off Hinges**

Ganter Norm GN 161.1

Die-cast zinc alloy

## **MATERIAL**

Die-cast zinc alloy.

### STANDARD EXECUTIONS

- CMN-SR: epoxy resin coating, RAL 9006 light grey colour, matte finish.
- CMN-SW: epoxy resin coating, RAL 9005 black colour, matte finish.

Polyamide based (PA) technopolymer.