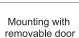

# **Lift-off Hinges**

Ganter Norm GN 161.1

Die-cast zinc alloy







## **MATERIAL**

Die-cast zinc alloy.

### STANDARD EXECUTIONS

- CMN-SR: epoxy resin coating, RAL 9006 light grey colour, matte finish.
- CMN-SW: epoxy resin coating, RAL 9005 black colour, matte finish.

Polyamide based (PA) technopolymer.

### FEATURES AND APPLICATIONS

The load values shown in the table have to be considered as purely indicative and must be verified under the specific conditions of use.





















|    |   |     | <u>+</u>   |
|----|---|-----|------------|
| Ξ. |   |     | <u> </u>   |
| =  |   | R⊕n |            |
|    |   | 띪   | <u>-</u> [ |
| 1  | , |     | 7          |
|    |   |     | Ţ          |

| <b>I</b> 1 | 5,2 |
|------------|-----|
| 31         | 80  |
|            |     |

METRIC



Hinges and accessories

2

5/2021