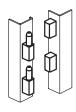

# **Lift-off Hinges**

Ganter Norm GN 161.1

Die-cast zinc alloy







## **MATERIAL**

Die-cast zinc alloy.

### STANDARD EXECUTIONS

- CMN-SR: epoxy resin coating, RAL 9006 light grey colour, matte finish.
- CMN-SW: epoxy resin coating, RAL 9005 black colour, matte finish.

Polyamide based (PA) technopolymer.

### FEATURES AND APPLICATIONS

The load values shown in the table have to be considered as purely indicative and must be verified under the specific conditions of use.





















|    |   |     | <u>+</u>   |
|----|---|-----|------------|
| Ξ. |   |     | <u> </u>   |
| =  |   | R⊕n |            |
|    |   | 띪   | <u>-</u> [ |
| 1  | , |     | 7          |
|    |   |     | Ţ          |

| <b>I</b> 1 | 5,2 |
|------------|-----|
| 31         | 80  |
|            |     |

METRIC



Hinges and accessories

2

5/2021