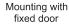

# **Lift-off Hinges**

Ganter Norm GN 161.1

Die-cast zinc alloy







## **MATERIAL**

Die-cast zinc alloy.

### STANDARD EXECUTIONS

- CMN-SR: epoxy resin coating, RAL 9006 light grey colour, matte finish.
- CMN-SW: epoxy resin coating, RAL 9005 black colour, matte finish.

Polyamide based (PA) technopolymer.

### FEATURES AND APPLICATIONS

The load values shown in the table have to be considered as purely indicative and must be verified under the specific conditions of use.





















|    |   |     | <u>+</u>   |
|----|---|-----|------------|
| Ξ. |   |     | <u> </u>   |
| =  |   | R⊕n |            |
|    |   | 띪   | <u>-</u> [ |
| 1  | , |     | 7          |
|    |   |     | Ţ          |

| <b>I</b> 1 | 5,2 |
|------------|-----|
| 31         | 80  |
|            |     |

METRIC



Hinges and accessories

2

5/2021