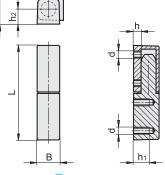

### FEATURES AND APPLICATIONS

The load values shown in the table have to be considered as purely indicative and must be verified under the specific conditions of use.

|    |   |     | <u>+</u>   |
|----|---|-----|------------|
| Ξ. |   |     | <u> </u>   |
| =  |   | R⊕n |            |
|    |   | 띪   | <u>-</u> [ |
| 1  | , |     | 7          |
|    |   |     | Ţ          |