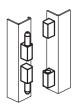

# **Lift-off Hinges**

Ganter Norm GN 161.1

Die-cast zinc alloy







## **MATERIAL**

Die-cast zinc alloy.

### STANDARD EXECUTIONS

- CMN-SR: epoxy resin coating, RAL 9006 light grey colour, matte finish.
- CMN-SW: epoxy resin coating, RAL 9005 black colour, matte finish.

Polyamide based (PA) technopolymer.

### FEATURES AND APPLICATIONS

The load values shown in the table have to be considered as purely indicative and must be verified under the specific conditions of use.





















|    |   |     | <u>+</u>   |
|----|---|-----|------------|
| Ξ. |   |     | <u> </u>   |
| =  |   | R⊕n |            |
|    |   | 띪   | <u>-</u> [ |
| 1  | , |     | 7          |
|    |   |     | Ţ          |

| <b>I</b> 1 | 5,2 |
|------------|-----|
| 31         | 80  |
|            |     |

METRIC



Hinges and accessories

2

5/2021