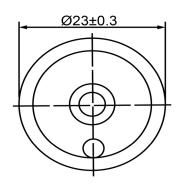

## **TOP VIEW**



## SIDE VIEW



| Specifications        |           |       | Notes                       |                        | Revision History |                           |            |            |             |            |
|-----------------------|-----------|-------|-----------------------------|------------------------|------------------|---------------------------|------------|------------|-------------|------------|
| Description           | Value     | Unit  | Notes                       |                        | Version          | Description               |            | Date       | Approved    |            |
| Technology            | Piezo     |       | 1) All dimensions are in mm | unless otherwise noted | 1                | Released from Engineering |            |            | 10/21