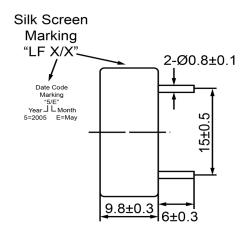

## SIDE VIEW

| Specifications        |           |       | Notes                       |                        | Revision History |                           |            |            |             |            |
|-----------------------|-----------|-------|-----------------------------|------------------------|------------------|---------------------------|------------|------------|-------------|------------|
| Description           | Value     | Unit  | Notes                       |                        | Version          | Description               |            | Date       | Approved    |            |
| Technology            | Piezo     |       | 1) All dimensions are in mm | unless otherwise noted | 1                | Released from Engineering |            |            | 10/21/2013  | J.S        |
| Resonant Frequency    | 3,500     | (Hz)  | 2) All parts meet RoHS      |                        |                  |                           |            |            |             |            |
| Rated Voltage         | 12        | (V)   |                             |                        |                  |                           |            |            |             |            |
| SPL @ 10cm            | 95        | (dBA) |                             |                        |                  |                           |            |            |             |            |
| Tone                  | Single    |       |                             |                        |                  |                           |            |            |             |            |
| Mount Type            | Thru-hole |       |                             |                        |                  |                           |            |            |             |            |
| Voltage Range         | 1.5 ~ 28  | (V)   |                             |                        |                  |                           |            |            |             |            |
| Max Rated Current     | 10        | (mA)  |                             |                        |                  |                           |            |            |             |            |
| Housing Material      | PBT       |       |                             |                        | Drawn by         | Date                      | Checked by | Date       | Approved by | Date       |
| Operating Temperature | -20 ~ +70 | °C    |                             |                        | A.B.             | 10/21/2013                | C.E.       | 10/21/2013 | J.S         | 10/21/2013 |
| Storage Temperature   | -20 ~ +70 | °C    |                             | Piezo Indicator        |                  | IP233512-1                |            |            |             |            |
| Weight                | 4         | (g)   |                             |                        |                  |                           |            |            |             |            |