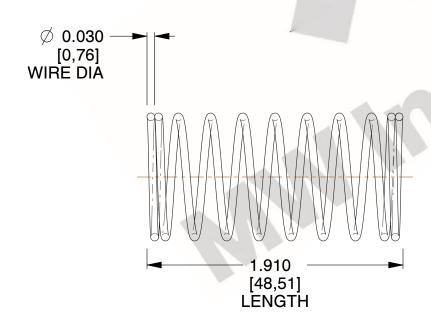

## **NOTES:**

1. Material: Stainless Steel

2. Finish: Glod Irridite

3. Ends: Closed

4. Total Coils: 10.000

Sugg. Max. Deflection: 0.680 (in)
 Sugg. Max. Load: 2.300 (lbs)

7. All Drawing Dimensions are in Inches [mm]