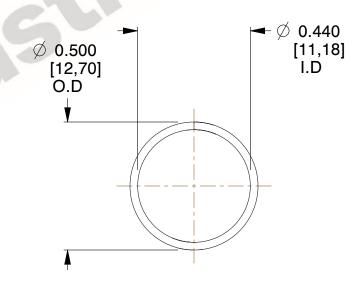

## **NOTES:**

1. Material: Stainless Steel

2. Finish: Glod Irridite

3. Ends: Closed

4. Total Coils: 10.000

Sugg. Max. Deflection: 0.680 (in)
 Sugg. Max. Load: 2.300 (lbs)

7. All Drawing Dimensions are in Inches [mm]