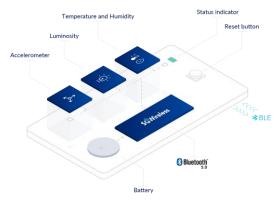

TRODUCTION**

The SGW8130 sensor tag is a BLE (Bluetooth Low Energy) device with different sensor options. It reports temperature, humidity, light intensity and motion data through Bluetooth 5.0. The SGW8130 sensor tag is powered by a standard CR2032 cell battery to enable portability.

### **FEATURES**

- SGW1010 BLE module
  - Wireless System-on-Chip: Nordic nRF52840
  - Bluetooth 5.0 Long Range (125kbps)
- Temperature and Humidity sensor
- Light sensor
- 6-axis Motion Tracking device
- Connected solution for SGW Cellular Gateway and SGW BLE Gateway
- Power Input: CR2032 battery
- Tri-color LED indicators
- Battery life over 3 years in MSD advertising mode at Tx power OdBm
- o Operating Temperature: 0°C to 60°C.
- Mechanical Dimension: 36mm x 36mm x 11mm



Figure 1. SGW8130 Sensor Tag



Figure 2. System Block Diagram

# **ORDERING INFORMATION**

| Part No   | Description                                                                       |
|-----------|-----------------------------------------------------------------------------------|
| SGW8130-A | SGW8130 sensor tag – Temperature & Humidity sensor, Light sensor & Motion tracker |
| SGW8130-B | SGW8130 sensor tag – Temperature & Humidity sensing only                          |

Samples available in Q4, 2019. Mass Production in Q1, 2020.

### **About Us**

SG Wireless™ was launched in 2019 by Hong Kong-based Electronics Manufacturer (EMS) Season Group. SG Wireless is a full stack IoT solutions provider aiming to assist customers in taking their IoT concepts to a finished product.

With our global manufacturing capabil