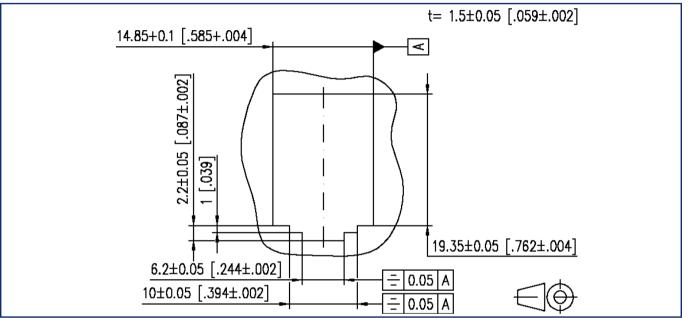

|  |
|---------------------------------|-----------------------------------|--|
| Type of packaging               | 1 pc(s) / box                     |  |
| Packaging unit - Weight (gram)  | 130 g                             |  |
| Packaging unit - Weight (pound) | 0.29 lb                           |  |
| Packaging dimension             | 115 mm x 93 mm x 90 mm            |  |
| Packaging dimension             | 4.528 in. x 3.661 in. x 3.543 in. |  |





We realize ideas

**Data sheet E-DAT modul IP20 AP housing**  Page 4/5

P/N 1309450003-E EAN 4250184112990

> 2022/07/15 Version: L

Illustrations













We realize ideas

Data sheet
E-DAT modul IP20 AP housing

Page 5/5

P/N 1309450003-E EAN 4250184112990

> 2022/07/15 Version: L

### Illustrations

Cut-out