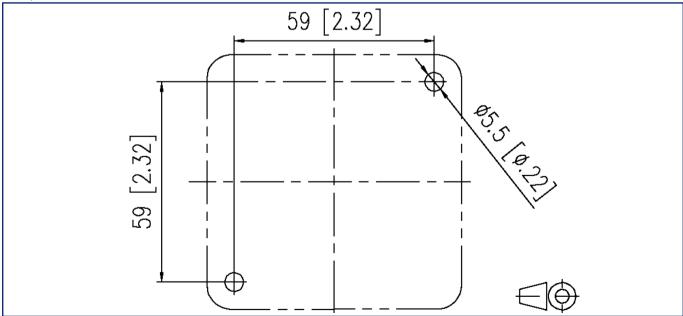

### Illustrations

See enlarged drawings at the end of document

We realize ideas

**Data sheet E-DAT modul IP20 AP housing**  Page 4/5

P/N 1309450003-E EAN 4250184112990

> 2022/07/15 Version: L

Illustrations

We realize ideas

Data sheet
E-DAT modul IP20 AP housing

Page 5/5