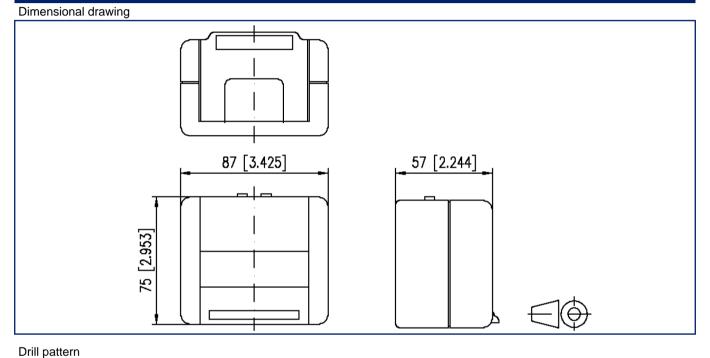

We realize ideas

**Data sheet E-DAT modul IP20 AP housing**  Page 4/5

P/N 1309450003-E EAN 4250184112990

> 2022/07/15 Version: L

Illustrations

We realize ideas

Data sheet
E-DAT modul IP20 AP housing

Page 5/5

## Data sheet E-DAT modul IP20 AP housing

We realize ideas

P/N 1309450003-E

EAN 4250184112990

2022/07/15 Version: I

Page 2/5

|                                               | Version                                                                                |
|-----------------------------------------------|----------------------------------------------------------------------------------------|
| Technical Data                                |                                                                                        |
| General Data                                  |                                                                                        |
| Fields of application                         | office areas                                                                           |
| Mechanical measurement according to MICE      | M1                                                                                     |
| Ingress measurement according to MICE         | l1                                                                                     |
| Climatic measurement according to MICE        | C1                                                                                     |
| Electromagnetic measurement according to MICE | E3                                                                                     |
| Design                                        | wall outlet                                                                            |
| Mounting style                                | AP                                                                                     |
| Color                                         | gray                                                                                   |
| Dimensions                                    |                                                                                        |
| Dimension (L x W x H)                         | 57 mm x 87 mm x 75 mm                                                                  |
| Dimension (L x W x H)                         | 2.244 in. x 3.425 in. x 2.953 in.                                                      |
| Modularity                                    | yes                                                                                    |
| Labeling option                               | on housing                                                                             |
| Connections/interfaces                        |                                                                                        |
| Number of ports interface 2                   | 2                                                                                      |
| Number of ports interface 2 equipped          | 0                                                                                      |
| Cable access/outlet                           | 90° from the top                                                                       |
| Mechanical data                               |                                                                                        |
| Cut-out                                       | module                                                                                 |
| Materials and material properties             |                                                                                        |
| Material - Housing                            | Thermoplastic                                                                          |
| Halogen free                                  | yes                                                                                    |
| Silicone free                                 | no paint wetting interfering substances (LaBS) in the process chain                    |
| LaBS Note                                     | subsequent contamination possible due to handling and possible storage in your company |
| RoHS                                          | compliant                                                                              |
| REACH                                         | compliant                                                                              |