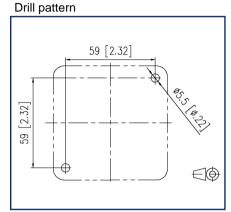

# CONNECT

### P | Cabling

We realize ideas

Data sheet
E-DAT modul IP20 AP housing

Page 1/5

P/N 1309450003-E EAN 4250184112990

2022/07/15

Version: L

### Illustrations







See enlarged drawings at the end of document

#### **Product specification**

- IP20 surface-mounted housing for two individual modules in Modul design
- identical to E-DAT modul IP44 AP but, due to the opening in the housing cover, it remains closed when patch cables are plugged in
- cable feed for one or two cables from the top
- · break-proof
- gray color







## Data sheet E-DAT modul IP20 AP housing

We realize ideas

P/N 1309450003-E

EAN 4250184112990

2022/07/15 Version: I

Page 2/5

|                                               | Version                                                                                |
|-----------------------------------------------|----------------------------------------------------------------------------------------|
| Technical Data