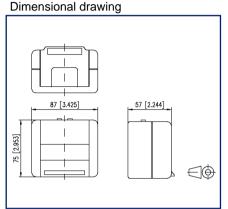

### Illustrations

See enlarged drawings at the end of document

## Data sheet E-DAT modul IP20 AP housing

We realize ideas

P/N 1309450003-E

EAN 4250184112990

2022/07/15 Version: I

Page 2/5

|                                               | Version                                                                                |
|-----------------------------------------------|----------------------------------------------------------------------------------------|
| Technical Data                                |                                                                                        |
| General Data                                  |                                                                                        |
| Fields of application                         | office areas                                                                           |
| Mechanical measurement according to MICE      | M1                                                                                     |
| Ingress measurement according to MICE         | l1                                                                                     |
| Climatic measurement according to MICE        | C1                                                                                     |
| Electromagnetic measurement according to MICE | E3                                                                                     |
| Design                                        | wall outlet                                                                            |
| Mounting style                                | AP                                                                                     |
| Color                                         | gray                                                                                   |
| Dimensions                                    |                                                                                        |
| Dimension (L x W x H)                         | 57 mm x 87 mm x 75 mm                                                                  |
| Dimension (L x W x H)                         | 2.244 in. x 3.425 in. x 2.953 in.                                                      |
| Modularity                                    | yes                                                                                    |
| Labeling option                               | on housing                                                                             |
| Connections/interfaces                        |                                                                                        |
| Number of ports interface 2                   | 2                                                                                      |
| Number of ports interface 2 equipped          | 0                                                                                      |
| Cable access/outlet                           | 90° from the top                                                                       |
| Mechanical data                               |                                                                                        |
| Cut-out                                       | module                                                                                 |
| Materials and material properties             |                                                                                        |
| Material - Housing                            | Thermoplastic                                                                          |
| Halogen free                                  | yes                                                                                    |
| Silicone free                                 | no paint wetting interfering substances (LaBS) in the process chain                    |
| LaBS Note                                     | subsequent contamination possible due to handling and possible storage in your company |
| RoHS                                          | compliant                                                                              |
| REACH                                         | compliant                                                                              |