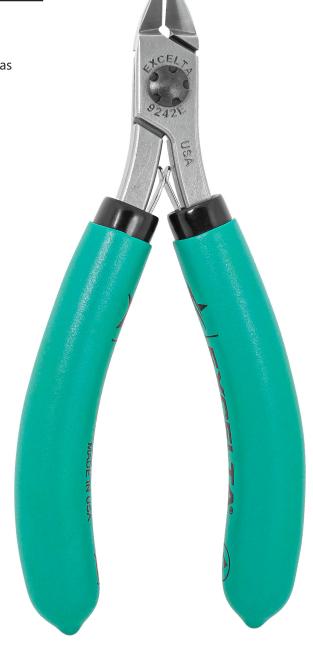

## **TECHNICAL DATA SHEET**

Part#: 9242E

Cutters - Medium Oval Head -★★★★- Carbon Steel

The 9242E five star Lazer Line® medium oval optimum flush cutter has a cutting capacity of .001" - .032" soft wire. It is made of carbon tool steel with induction hardened cutting blades to RHC 63-65. The CNC machining allows the joint surfaces to be perfect to allow for long life. The dual leaf springs provide smooth action.