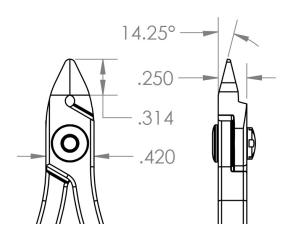

 Blade Angle 14.25°

• Blade Length .31" (7.75mm) Body Width 0.42" (10.5mm) .25" (6.25mm) Body Height OAL 4.5" (112.5mm)

• Weight (OZ)

UPC 662847009846 Schedule B 8203.20.60.60 • ECCN EAR99 • UNSPSC Code 27111511 Country of Origin **USA** 