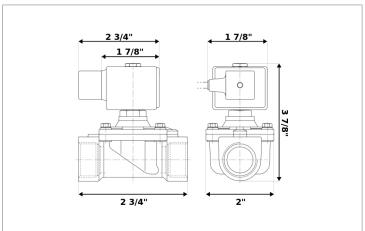

## **DKSV167**

Normally closed, direct lift, 2-way solenoid valve with brass body and 3/4" connections

| Valve                |                                       |  |  |
|----------------------|---------------------------------------|--|--|
| Pipe size:           | 3/4" NPT                              |  |  |
| Pressure:            | 0-160 psi                             |  |  |
| Flow coefficient:    | 2.8 Cv                                |  |  |
| Media temperature:   | 15-195 °F                             |  |  |
| Ambient temperature: | 15-105 °F                             |  |  |
| Suggested usage:     | Air, inert gas, water                 |  |  |
| Operation:           | 2-way, normally closed solenoid valve |  |  |
| Mechanism:           | Direct lift                           |  |  |
| Manual override:     | No                                    |  |  |
| Pipe gender:         | Female                                |  |  |
| Orifice size:        | 5/8"                                  |  |  |
| Vacuum rating:       | 0.001 Torr                            |  |  |