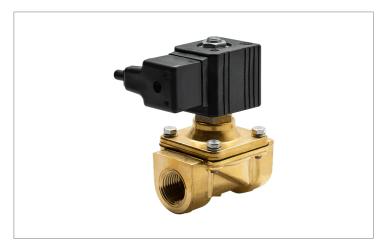

## **DKSV167**

Normally closed, direct lift, 2-way solenoid valve with brass body and 3/4" connections

| Valve                |                                       |  |  |
|----------------------|---------------------------------------|--|--|
| Pipe size:           | 3/4" NPT                              |  |  |
| Pressure:            | 0-160 psi                             |  |  |
| Flow coefficient:    | 2.8 Cv                                |  |  |
| Media temperature:   | 15-195 °F                             |  |  |
| Ambient temperature: | 15-105 °F                             |  |  |
| Suggested usage:     | Air, inert gas, water                 |  |  |
| Operation:           | 2-way, normally closed solenoid valve |  |  |
| Mechanism:           | Direct lift                           |  |  |
| Manual override:     | No                                    |  |  |
| Pipe gender:         | Female                                |  |  |
| Orifice size:        | 5/8"                                  |  |  |
| Vacuum rating:       | 0.001 Torr                            |  |  |