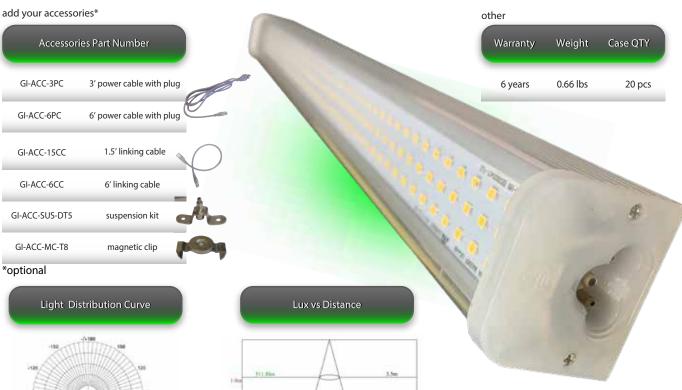

## Features

- Linkable up to 200W.
- > Aluminum housing allows for excellent heat dissipation.
- 50,000 hour LED lifespan based on IES LM-80 results and TM-21 calculations.
- Patent Male-female linkable design.