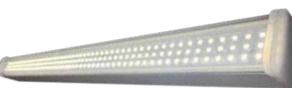

# GREEN GNITE<sup>™</sup>





# LINEAR BATTEN LED LAMP

## HIGH OUTPUT LINKABLE



#### specifications Lumen Output Ambient Temp (F) Efficacy Heat Sink L70 hours **Power Factor UL** listing THD Lens 15W 1,875 62 LM/W 100-277 V polycarbonate 50,000 -4°- 113° >0.9 IP40 83 <20% 21.61" x 1.61" x 1.41" aluminum 4

### select your lamp





## Features

- Linkable up to 200W.
- > Aluminum housing allows for excellent heat dissipation.
- 50,000 hour LED lifespan based on IES LM-80 results and TM-21 calculations.
- Patent Male-female linkable design.





1 den 1 den 2 den 30 War 3 den 3 den 3 den 5 de War 10 Ser



Not all product variations listed on this page may be DLC qualified. Visit www.designlights.org/search to confirm qualification.