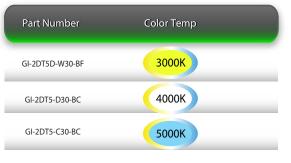

# GREEN GNITE<sup>™</sup>





# LINEAR BATTEN LED LAMP

## HIGH OUTPUT LINKABLE



#### specifications Lumen Output Ambient Temp (F) Efficacy Heat Sink L70 hours **Power Factor UL** listing THD Lens 15W 1,875 62 LM/W 100-277 V polycarbonate 50,000 -4°- 113° >0.9 IP40 83 <20% 21.61" x 1.61" x 1.41" aluminum 4

### select your lamp





## Features

- Linkable up to 200W.
- > Aluminum housing allows for excellent heat dissipation.
- 50,000 hour LED lifespan based on IES LM-80 results and TM-21 calculations.
- Patent Male-female linkable design.





1 den 1 den 2 den 30 War 3 den 3 den 3 den 5 de War 10 Ser



Not all product variations listed on this page may be DLC qualified. Visit www.designlights.org/search to confirm qualification.