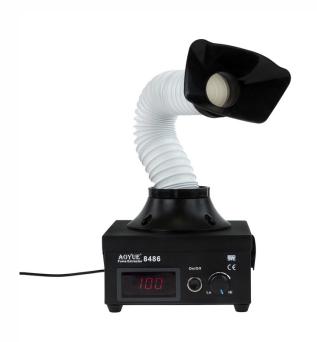

## 8486 DESKTOP FUME EXTRACTOR

## **Product Description**

The 8486 Fume Extraction System from Aoyue features both a high efficiency particulate air (HEPA) filter and an enhanced activated carbon filtration system to bring you the cleanest possible air quality in your working environment. The control panel features variable airflow adjustment, on/off switch, and a large display. Arm is easily bent to desired position and unit can also be wall-mounted for even more space saving!

## **Key Features**

- Quiet operation and powerful suction strength
- Electronic control panel with variable airflow
- Three filtration stages for superior performance
- Carbon filter beads that trap odor and toxins