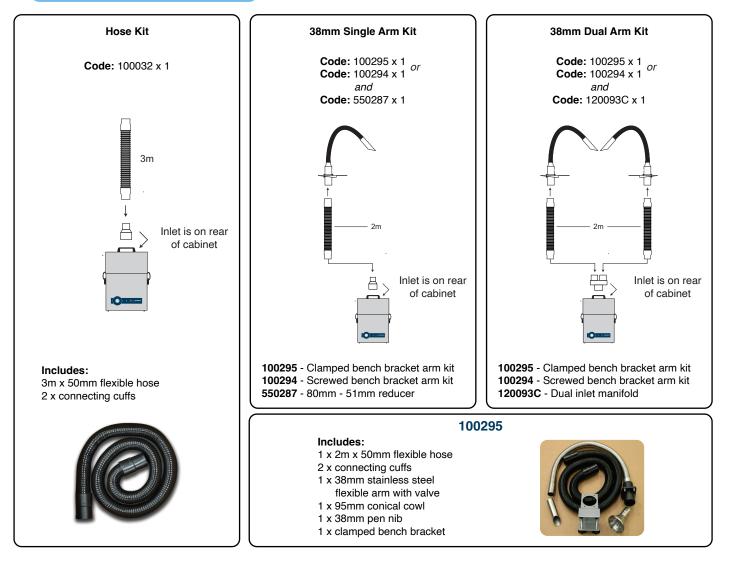

## **CONNECTION KIT**

# Connection kit is included see overleaf for options

230v Voltage 120v 072115 072116 Part Number 0.32kW 0.32kW Wattage Frequency 50Hz / 60Hz 50Hz / 60Hz 493mm Cabinet Height 493mm Cabinet Width 308mm 308mm Cabinet Depth 330mm 330mm Cabinet Weight 14kg 14kg Sound Level <60dBa <60dBa 100 CFM 100 CFM Airflow

#### **Connection Kits**

#### **Replacement Arms**

| <b>Code:</b><br>120128 | <b>Description:</b><br>38mm x 1.5m<br>flexible stainless<br>steel arm | 38mm |
|------------------------|-----------------------------------------------------------------------|------|
| 120129                 | 38mm x 0.75m<br>flexible stainless<br>steel arm                       |      |
| 120199                 | 38mm x 0.5m<br>flexible stainless<br>steel arm                        |      |