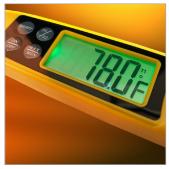

#### **Functions**

- Temperature Range:-58 to 572°F (-50 to 300°C)
- Temperature Differential (T1, T2, T1-T2)

#### **Features**

- Back-fold temperature probe
- · Reads open or closed
- Min/Max
- Back light
- Large easy-to-read display
- °F or °C
- Auto power off
- · Built-in magnet
- · Low battery indication
- 1-Year limited warranty