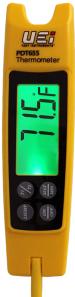

# Differential Back Fold Pocket Thermometer w/ T1, T2, Differential

**PDT655** 

# Pocket-sized Folding Digital Pocket Thermometer with Back-Fold Out Probe

#### **Features**

- Back-fold temperature probe
- · Reads open or closed
- Min/Max
- Back light
- Large easy-to-read display
- °F or °C
- Auto power off
- · Built-in magnet
- · Low battery indication
- 1-Year limited warranty