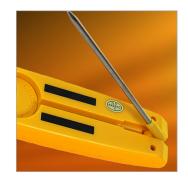

#### **Features**

- Back-fold temperature probe
- · Reads open or closed
- Min/Max
- Back light
- Large easy-to-read display
- °F or °C
- Auto power off
- · Built-in magnet
- · Low battery indication
- 1-Year limited warranty