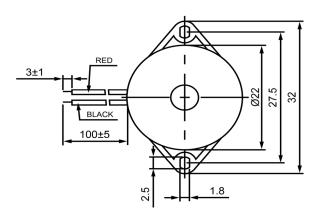

## TOP VIEW

## SIDE VIEW

| Specifications        |             |       | Notes                                              |                  | Revision History |                           |            |            |             |            |
|-----------------------|-------------|-------|----------------------------------------------------|------------------|------------------|---------------------------|------------|------------|-------------|------------|
| Description           | Value       | Unit  | Notes                                              |                  | Version          | Description               |            |            | Date        | Approved   |
| Technology            | Piezo       |       | 1) All dimensions are in mm unless otherwise noted |                  | 1                | Released from Engineering |            |            | 10/21/2013  | J.S        |
| Resonant Frequency    | 4,500       | (Hz)  | 2) All parts meet RoHS                             |                  |                  |                           |            |            |             |            |
| Rated Voltage         | 12          | (V)   |                                                    |                  |                  |                           |            |            |             |            |
| SPL @ 10cm            | 90          | (dBA) |                                                    |                  |                  |                           |            |            |             |            |
| Tone                  | Single Tone |       |                                                    |                  |                  |                           |            |            |             |            |
| Mount Type            | Flange      |       |                                                    |                  |                  |                           |            |            |             |            |
| Voltage Range         | 3~30        | (V)   |                                                    |                  |                  |                           |            |            |             |            |
| Max Rated Current     | 5           | (mA)  |                                                    |                  |                  |                           |            |            |             |            |
| Housing Material      | ABS         |       |                                                    |                  | Drawn by         | Date                      | Checked by | Date       | Approved by | Date       |
| Operating Temperature | -20 ~ +60   | °C    |                                                    |                  | A.B.             | 10/21/2013                | C.E.       | 10/21/2013 | J.S         | 10/21/2013 |
| Storage Temperature   | -30 ~ +70   | °C    |                                                    | Piezo Indicator  | IP224512-2       |                           |            |            |             |            |
| Weight                | 4           | (g)   | DB UNLIMITED                                       | Fiezo ilidicator |                  | 17224312-2                |            |            |             |            |