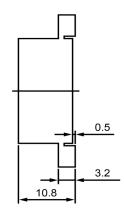

## SIDE VIEW

| Specifications        |             |       | Notes                                              |                  | Revision History |                           |            |            |             |            |
|-----------------------|-------------|-------|----------------------------------------------------|------------------|------------------|---------------------------|------------|------------|-------------|------------|
| Description           | Value       | Unit  | Notes                                              |                  | Version          | Description               |            |            | Date        | Approved   |
| Technology            | Piezo       |       | 1) All dimensions are in mm unless otherwise noted |                  | 1                | Released from Engineering |            |            | 10/21/2013  | J.S        |
| Resonant Frequency    | 4,500       | (Hz)  | 2) All parts meet RoHS                             |                  |                  |                           |            |            |             |            |
| Rated Voltage         | 12          | (V)   |                                                    |                  |                  |                           |            |            |             |            |
| SPL @ 10cm            | 90          | (dBA) |                                                    |                  |                  |                           |            |            |             |            |
| Tone                  | Single Tone |       |                                                    |                  |                  |                           |            |            |             |            |
| Mount Type            | Flange      |       |                                                    |                  |                  |                           |            |            |             |            |
| Voltage Range         | 3~30        | (V)   |                                                    |                  |                  |                           |            |            |             |            |
| Max Rated Current     | 5           | (mA)  |                                                    |                  |                  |                           |            |            |             |            |
| Housing Material      | ABS         |       |                                                    |                  | Drawn by         | Date                      | Checked by | Date       | Approved by | Date       |
| Operating Temperature | -20 ~ +60   | °C    |                                                    |                  | A.B.             | 10/21/2013                | C.E.       | 10/21/2013 | J.S         | 10/21/2013 |
| Storage Temperature   | -30 ~ +70   | °C    |                                                    | Piezo Indicator  | IP224512-2       |                           |            |            |             |            |
| Weight                | 4           | (g)   | DB UNLIMITED                                       | Fiezo ilidicator |                  | 17224312-2                |            |            |             |            |