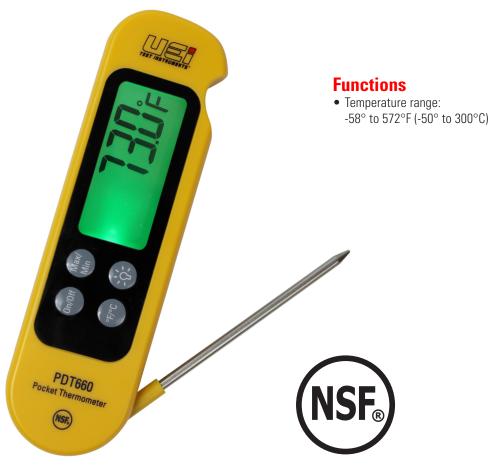

# Folding Digital Pocket Thermometer

#### **Features**

- Backlit Display
- Folding temperature probe
- Reads open or closed
- Min/Max
- · Auto power off
- 1-Year limited warranty

## **Specifications**

| Temperature<br>Range: | -58° to 572°F (-50 to 300°C)                                                     |
|-----------------------|----------------------------------------------------------------------------------|
| Accuracy:             | ±1.8°F (±1°C) in the range of -22° to 302°F (-30° to 150°C) otherwise ±4°F (2°C) |
| Resolution:           | 0.1° to 19.9° ~ +199.9° otherwise 1°                                             |
| Update Rate:          | Approximately 1 second                                                           |
| Auto Power Off        | Approximately 1 hour                                                             |
| Battery:              | CR2032                                                                           |