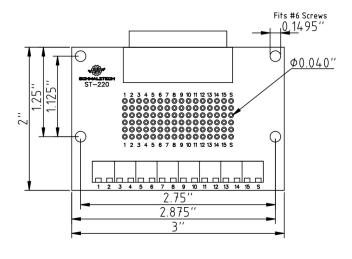

## Female DB15 Breakout Board

**MPN:** ST-220

## **Description:**

This DB15 screw terminal breakout board allows for quick and easy prototyping, testing, and debugging of DB15 connections. Each screw terminal connects to one row of the prototyping area and to one of the fifteen connections inside the female DB15 jack.

## **Key Features:**

- Screw terminals accept 24-16 AWG solid and stranded wire
- Proto area uses a standard 0.1" pitch for easy prototyping
- Mounting holes are sized for #6 screws
- High quality double sided PCB can withstand re-work