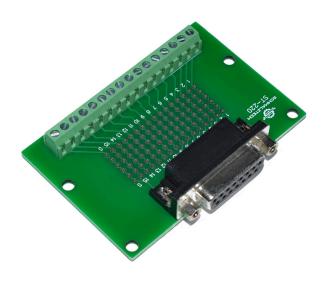

## Female DB15 Breakout Board

**MPN:** ST-220

## **Description:**

This DB15 screw terminal breakout board allows for quick and easy prototyping, testing, and debugging of DB15 connections. Each screw terminal connects to one row of the prototyping area and to one of the fifteen connections inside the female DB15 jack.

## **Key Features:**

- Screw terminals accept 24-16 AWG solid and stranded wire
- Proto area uses a standard 0.1" pitch for easy prototyping
- Mounting holes are sized for #6 screws
- High quality double sided PCB can withstand re-work