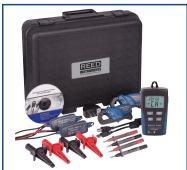

## **Features**

- Datalog up to 256,000 AC voltage and current measurements
- Dual input measures 2 voltage/current measurements or 1 of each
- LCD simultaneously displays time/date, current readings and Max/Min readings
- User adjustable sample rate from 1 sec to 24 hrs
- High and low alarms
- Download measurements via USB interface and analyze results with included software
- Magnetic back allows instrument and sensors to be secured firmly in a variety of locations
- · Low battery indicator and auto shut off
- Includes two AC current clamp sensors, two voltage sensors, four large alligator clips, four basic test probes, USB cable, software, AC adapter and batteries

Weight: 8.7oz (248g)

| Model      | Description                               |
|------------|-------------------------------------------|
| R5003      | TRMS AC Voltage/Current Datalogger        |
| FC-105     | Test Probe Set, Banana Style              |
| R1210      | Alligator Clip Set, Large                 |
| R8888      | Hard Carrying Case                        |
| R5003-NIST | TRMS AC Voltage/Current Datalogger & NIST |