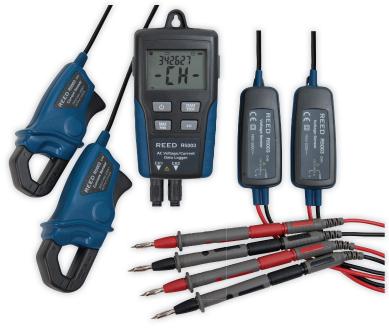

## Dual Input TRMS AC Voltage/Current Datalogger Model R5003

## **Features**

- Datalog up to 256,000 AC voltage and current measurements
- Dual input measures 2 voltage/current measurements or 1 of each
- LCD simultaneously displays time/date, current readings and Max/Min readings
- User adjustable sample rate from 1 sec to 24 hrs
- High and low alarms
- Download measurements via USB interface and analyze results with included software
- Magnetic back allows instrument and sensors to be secured firmly in a variety of locations
- · Low battery indicator and auto shut off
- Includes two AC current clamp sensors, two voltage sensors, four large alligator clips, four basic test probes, USB cable, software, AC adapter and batteries

## **Specifications**

**AC** Voltage

Range: 10 to 600V Accuracy: ±(2.0% rdg + 1V)

Resolution: 0.1V

**AC Current** 

Range: 10 to 200A Accuracy:  $\pm (2.0\% \text{ rdg} + 1\text{A})$  Resolution: 0.1A

**General Specifications** 

Channels: Dual channel, TRMS AC Voltage or Current

Display: Dual LCD

Min/Max: Yes
Datalogging Capabilities: Yes

Real-Time Clock and
Date Stamp:
Yes

Selectable Sampling Rate: 1 sec to 24 hours

Max Datapoints: 256,000

Auto Shut-off: Yes (after 5 mins of inactivity)

Low Battery Indicator: Yes

Clamp Jaw Opening: 0.5" (12.7mm)
Power Supply: 4 AAA Batteries or

AC Adapter

Battery Life: Sampling Time Dependent

PC Connectivity: USB Cable Software: Yes (Included)

Software OS Compatibility: Windows 7/8/10/11

Overvoltage Category: CAT. III 600V

Product Certifications: 0

Operating Temperature: O to 122°F (O to 50°C)
Storage Temperature: -4 to 140°F (-20 to 60°C)

Operating Humidity Range: 10 to 75%
Dimensions: 4.5 x 2.5 x 1.3"
[114 x 63 x 34mm]