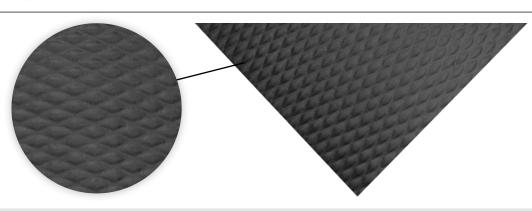

- Slip-Resistant & Safe Certified high-traction by the National Floor Safety Institute (NFSI)
- Durable 1/8" solid nitrile rubber provides years of service life and will not crack or curl
- **Versatile** Grease/oil proof; chemical resistant; welding safe
- ESD rating of static dissipative

Solid nitrile rubber provides years of service life and will not crack or curl