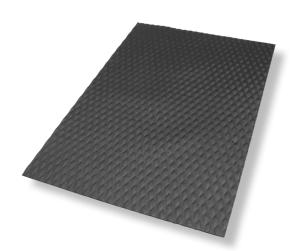

- Slip-Resistant & Safe Certified high-traction by the National Floor Safety Institute (NFSI)
- Durable 1/8" solid nitrile rubber provides years of service life and will not crack or curl
- **Versatile** Grease/oil proof; chemical resistant; welding safe
- ESD rating of static dissipative

Solid nitrile rubber provides years of service life and will not crack or curl