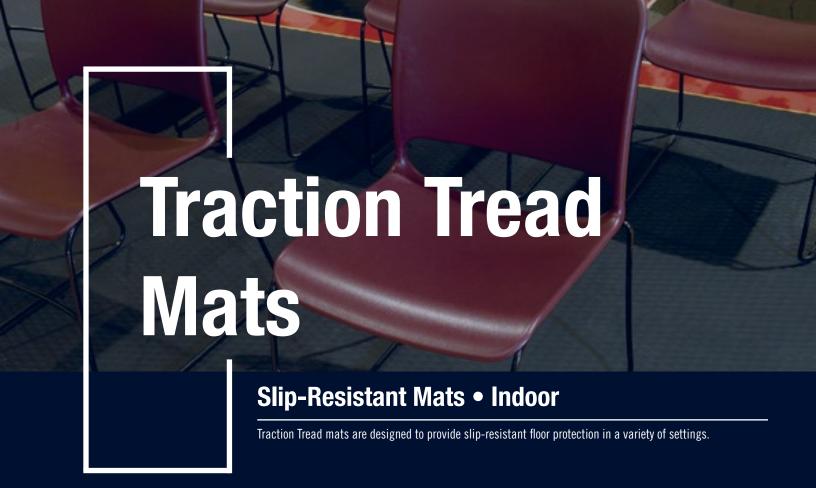

## **Traction Tread Mats**

**Slip-Resistant Mats • Indoor** 

| Product No. 50 |            |                 |
|----------------|------------|-----------------|
| Size (ft.)     | Size (in.) | Shipping Weight |
| 2' x 3'        | 23" x 32"  | 6 lbs.          |
| 3' x 5'        | 32" x 58"  | 13 lbs.         |
| 3' x 9'        | 32" x 108" | 23 lbs.         |
| 3' x 12'       | 32" x 143" | 30 lbs.         |
| 4' x 6'        | 46" x 70"  | 21 lbs.         |
| 4' x 9'        | 46" x 108" | 30 lbs.         |
| 4' x 12'       | 46" x 143" | 39 lbs.         |